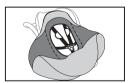

Make sure the car seat or stroller's 5-point harness is fully accessible through the oval opening located on the back of the Nido.

- Seat your child on the Nido in the car seat or stroller and fasten the safety harness as per their manufacturer's instructions.
- **5** Tuck your child's legs into the Nido pant.