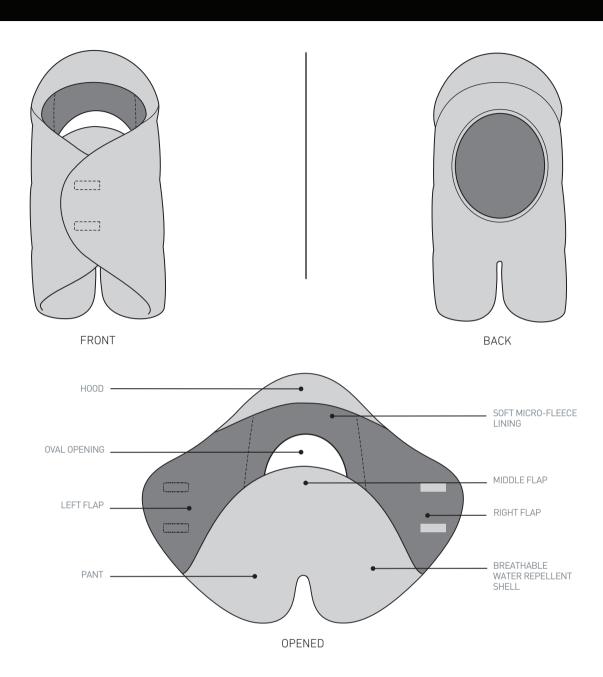

## HOW TO USE ON CAR SEAT OR STROLLER

The Nido is machine washable. The care label is located on the internal side of the product.

- Place the Nido onto the car seat or stroller.
- 2 Open right, left and middle Nido flaps.

Make sure the car seat or stroller's 5-point harness is fully accessible through the oval opening located on the back of the Nido.

- Seat your child on the Nido in the car seat or stroller and fasten the safety harness as per their manufacturer's instructions.
- **5** Tuck your child's legs into the Nido pant.

Pull the middle flap cover up over your child's body.

Wrap your child with the left and right flap covers and use the hook & loop closure to join both flaps together.

And you're off! Rest assured, your little one is safely wrapped in a bundle of cozy love.