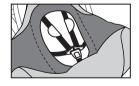

Make sure the car seat or stroller's 5-point harness is fully accessible through the oval opening located on the back of the Nido.

- Seat your child on the Nido in the car seat or stroller and fasten the safety harness as per their manufacturer's instructions.
- **5** Tuck your child's legs into the Nido pant.

Pull the middle flap cover up over your child's body.

Wrap your child with the left and right flap covers and use the hook & loop closure to join both flaps together.

And you're off! Rest assured, your little one is safely wrapped in a bundle of cozy love.