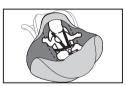

Pull the middle flap cover up over your child's body.

Wrap your child with the left and right flap covers and use the hook & loop closure to join both flaps together.

And you're off! Rest assured, your little one is safely wrapped in a bundle of cozy love.