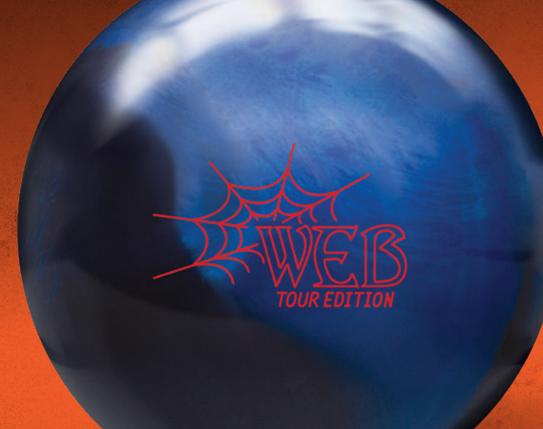

## WEB TOUR EDITION HYBRID"

PERFORMANCE: Upper Mid PART NUMBER: 60-106358-93X **COLOR:** Black / Blue Pearl

**CORE:** Spheroid TE

COVERSTOCK: TourV1 Hybrid **COVER TYPE:** Hybrid Reactive FINISH: 500, 1500 Siaair Micro Pad

WEIGHTS: 16-12 Pounds LANE CONDITION: Medium oil

**REACTION:** Strong midlane with continuous backend

WARRANTY: Two years from purchase date

|      | 16 lb  | 15 lb | 14 lb | 13 lb | 12 lb |
|------|--------|-------|-------|-------|-------|
| RG   | 2 //80 | 2.470 | 2.520 | 2.585 | 2.608 |
|      |        |       |       |       |       |
| DIFF | 0.026  | 0.030 | 0.026 | 0.040 | 0.010 |