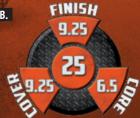

WEIGHTS: 16-12 Pounds LANE CONDITION: Medium oil

**REACTION:** Strong midlane with continuous backend

WARRANTY: Two years from purchase date

|      | 16 lb  | 15 lb | 14 lb | 13 lb | 12 lb |
|------|--------|-------|-------|-------|-------|
| RG   | 2 //80 | 2.470 | 2.520 | 2.585 | 2.608 |
|      |        |       |       |       |       |
| DIFF | 0.026  | 0.030 | 0.026 | 0.040 | 0.010 |