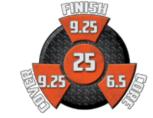

## HAMMERBOWLING.COM

©2020 Hammer Bowling • Item #10-095300-571 • Form #0820-10

| PERFORMANCE: Upper Mid<br>COLOR: Black / Blue Pearl<br>CORE: Spheroid TE | RG<br>DIFF | <b>16 lb</b> 2.480 0.026 | <b>15 lb</b> 2.470 0.030 | <b>14 lb</b> 2.520 0.026 |
|--------------------------------------------------------------------------|------------|--------------------------|--------------------------|--------------------------|
| COVERSTOCK: TourV1 Hybrid                                                |            | 13 lb                    | 12 lb                    |                          |
| COVER TYPE: Hybrid Reactive                                              | RG         | 2.585                    | 2.608                    |                          |
| FINISH: 500, 1500 Siaair Micro Pad                                       | DIFF       | 0.040                    | 0.040                    |                          |