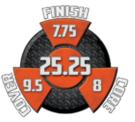

| RG<br>DIFF | <b>16 lb</b><br>2.500<br>0.039 | <b>15 lb</b><br>2.481<br>0.048 | <b>14 lb</b><br>2.510<br>0.048 |
|------------|--------------------------------|--------------------------------|--------------------------------|
| RG<br>DIFF | <b>13 lb</b><br>2.585<br>0.040 | <b>12 lb</b><br>2.608<br>0.040 |                                |