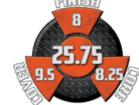

LANE CONDITION: Medium oil

REACTION: Skid / Flip WEIGHTS: 16-12 lbs.

©2020 Hammer Bowling • Item #10-095300-595 • Form #1020-15

| PERFORMANCE: Upper Mid               |      | 16 lb | 15 lb | 14 lb |
|--------------------------------------|------|-------|-------|-------|
| COLOR: Dark Blue / Purple            | RG   | 2.490 | 2.480 | 2.520 |
| CORE: Spheroid Asymmetrical          | DIFF | 0.042 | 0.048 | 0.047 |
| COVERSTOCK: Semtex NE Pearl          | ASY  | 0.017 | 0.018 | 0.018 |
| COVER TYPE: Pearl Reactive           |      | 13 lb | 12 lb |       |
| FINISH: 500, 1000 Siaair /           | RG   | 2.589 | 2.612 |       |
| Crown Factory Compound               | DIFF | 0.043 | 0.043 |       |
| WARRANTY: 2 years from purchase date | ASY  | 0.011 | 0.011 |       |