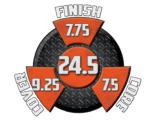

LANE CONDITION: Medium oil

**REACTION: Strong midlane and backend** 

WEIGHTS: 16-12 lbs.

| PERFORMANCE: Mid                |
|---------------------------------|
| COLOR: Teal / Silver / Purple   |
| CORE: LED 3.0                   |
| COVERSTOCK: Semtex Pearl        |
| COVER TYPE: Pearl Reactive      |
| INISH: 500, 1000, 1500 Siaair / |