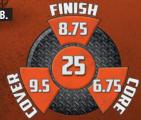

## SCORPION LOW FLARE

PERFORMANCE: Mid

**PART NUMBER:** 60-108085-93X **COLOR:** Purple / Black Pearl **CORE:** LED 3.0 Low Flare **COVERSTOCK:** Semtex Hybrid **COVER TYPE:** Hybrid Reactive

**FINISH:** 500, 1000, 2000 Siaair Micro Pad

WEIGHTS: 16-12 Pounds LANE CONDITION: Medium oil

**REACTION:** Strong arc

WARRANTY: Two years from purchase date

|      | 16 lb | 15 lb | 14 lb | 13 lb | 12 lb |
|------|-------|-------|-------|-------|-------|
| D.C. | 2.482 | 2 474 | 2.524 | 2.585 | 2.608 |
| KU   | 0.028 | 0.031 | 0.031 | 0.040 | 0.040 |
| DIFF | 0.020 | 0.051 | 0.03  |       |       |