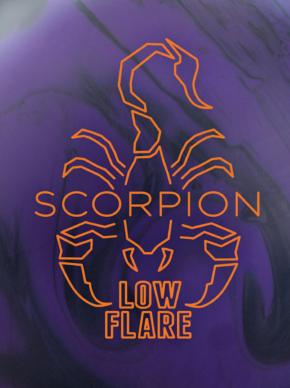

## SCORPION LOW FLARE

PERFORMANCE: Mid

**PART NUMBER:** 60-108085-93X **COLOR:** Purple / Black Pearl **CORE:** LED 3.0 Low Flare **COVERSTOCK:** Semtex Hybrid **COVER TYPE:** Hybrid Reactive

**FINISH:** 500, 1000, 2000 Siaair Micro Pad

WEIGHTS: 16-12 Pounds LANE CONDITION: Medium oil

**REACTION:** Strong arc

WARRANTY: Two years from purchase date

|      | 16 lb | 15 lb | 14 lb | 13 lb | 12 lb |
|------|-------|-------|-------|-------|-------|
| D.C. | 2.482 | 2 474 | 2.524 | 2.585 | 2.608 |
| KU   | 0.028 | 0.031 | 0.031 | 0.040 | 0.040 |
| DIFF | 0.020 | 0.051 | 0.03  |       |       |