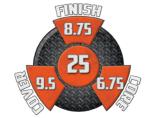

## **SCORPION LOW FLARE'**

WARRANTY: 2 years from purchase date

LANE CONDITION: Medium oil

REACTION: Strong arc WEIGHTS: 16-12 lbs.

©2023 Hammer Bowling • Form #1123-09

| PERFORMANCE: Mid<br>COLOR: Purple / Black Pearl<br>CORE: LED 3.0 Low Flare | RG<br>DIFF | <b>16 lb</b> 2.482 0.028 | <b>15 lb</b> 2.474 0.031 | <b>14 lb</b> 2.524 0.031 |
|----------------------------------------------------------------------------|------------|--------------------------|--------------------------|--------------------------|
| COVERSTOCK: Semtex Hybrid                                                  |            | 42 lb                    | 42 lb                    |                          |
| COVER TYPE: Hybrid Reactive                                                | RG<br>DIFF | <b>13 lb</b><br>2,585    | <b>12 lb</b><br>2.608    |                          |
| FINISH: 500, 1000, 2000 Siaair Micro Pad                                   |            | 0.040                    | 0.040                    |                          |