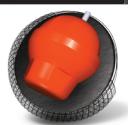

## **SCORPION LOW FLARE'**

WARRANTY: 2 years from purchase date

LANE CONDITION: Medium oil

REACTION: Strong arc WEIGHTS: 16-12 lbs.

©2023 Hammer Bowling • Form #1123-09

| PERFORMANCE: Mid<br>COLOR: Purple / Black Pearl<br>CORE: LED 3.0 Low Flare | RG<br>DIFF | <b>16 lb</b> 2.482 0.028 | <b>15 lb</b> 2.474 0.031 | <b>14 lb</b> 2.524 0.031 |
|----------------------------------------------------------------------------|------------|--------------------------|--------------------------|--------------------------|
| COVERSTOCK: Semtex Hybrid                                                  |            | 42 lb                    | 42 lb                    |                          |
| COVER TYPE: Hybrid Reactive                                                | RG<br>DIFF | <b>13 lb</b><br>2,585    | <b>12 lb</b><br>2.608    |                          |
| FINISH: 500, 1000, 2000 Siaair Micro Pad                                   |            | 0.040                    | 0.040                    |                          |