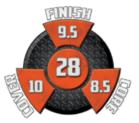

## REDEMPTION SOLID<sup>™</sup>

LANE CONDITION: Heavy oil **REACTION:** Aggressive hook WEIGHTS: 12-16 lbs.

Nothing Hits Like A Hammer.®

PERFORMANCE: High COLOR: Black / Orange / White **CORE:** Redemption COVERSTOCK: Aggression NE Solid **COVER TYPE:** Solid Reactive FINISH: 360, 500, 2000 Siaair Micro Pad WARRANTY: 2 years from purchase date