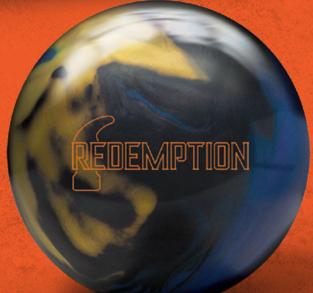

## REDEMPTION PEARL™

PERFORMANCE: High

PART NUMBER: 60-106256-93X COLOR: Black / Blue / Gold

**CORE:** Redemption

**COVERSTOCK:** Aggression NE Pearl **COVER TYPE:** Pearl Reactive

FINISH: 500 Siaair / Crown Factory Compound

WEIGHTS: 12-16 Pounds

LANE CONDITION: Medium to heavy oil

**REACTION:** Aggressive backend

WARRANTY: Two years from purchase date

|      | 16 lb | 15 lb | 14 lb | 13 lb | 12 lb |
|------|-------|-------|-------|-------|-------|
| RG   | 2 510 | 2.498 | 2.515 | 2.597 | 2.593 |
|      | 0.046 |       |       |       |       |
| DIFF | 0.040 | 0.033 | 0.015 | 0.014 | 0.014 |
| ASY  | 0.015 | 0.013 | 0.013 |       |       |