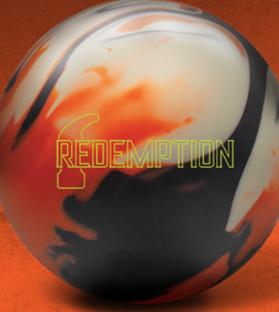

## REDEMPTION SOLID™

PERFORMANCE: High

PART NUMBER: 60-106258-93X **COLOR:** Black / Orange / White

**CORE:** Redemption

**COVERSTOCK:** Aggression NE Solid

**COVER TYPE:** Solid Reactive

FINISH: 360, 500, 2000 Siaair Micro Pad

WEIGHTS: 12-16 Pounds LANE CONDITION: Heavy oil **REACTION:** Aggressive hook

WARRANTY: Two years from purchase date