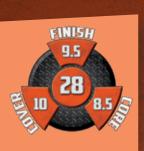

WEIGHTS: 12-16 Pounds

LANE CONDITION: Medium to heavy oil

**REACTION:** Aggressive backend

WARRANTY: Two years from purchase date

|      | 16 lb | 15 lb | 14 lb | 13 lb | 12 lb |
|------|-------|-------|-------|-------|-------|
| RG   | 2 510 | 2.498 | 2.515 | 2.597 | 2.593 |
|      | 0.046 |       |       |       |       |
| DIFF | 0.040 | 0.033 | 0.015 | 0.014 | 0.014 |
| ASY  | 0.015 | 0.013 | 0.013 |       |       |