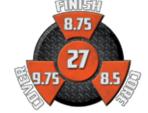

LANE CONDITION: Medium to heavy oil **REACTION: Strong midlane and backend** WEIGHTS: 16-12 lbs.

HAMMERBOWLING.COM

©2020 Hammer Bowling • Item #10-095300-549 • Form #0620-31

| PERFORMANCE: High                    |      | 16 lb | 15 lb | 14 lb |
|--------------------------------------|------|-------|-------|-------|
| COLOR: Red / White / Navy            | RG   | 2.510 | 2.498 | 2.515 |
| CORE: Redemption                     | DIFF | 0.046 | 0.053 | 0.053 |
| COVERSTOCK: Aggression NE Hybrid     | ASY  | 0.013 | 0.015 | 0.015 |
| COVER TYPE: Hybrid Reactive          |      | 13 lb | 12 lb |       |
| FINISH: 500, 1000 Siaair             | RG   | 2.597 | 2.593 |       |
| / Crown Factory Compound             | DIFF | 0.041 | 0.041 |       |
| WARRANTY: 2 years from nurchase date | ASY  | 0.014 | 0.014 |       |