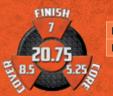

LANE CONDITION: Light to medium oil

**REACTION: Skid / Flip WARRANTY:** Two years from purchase date

Nothing Hits Like A Hammer.®

|      |      | 16 lb | 15 lb | 14 lb | 13 lb | 12 lb | 11 lb | 10 lb |  |
|------|------|-------|-------|-------|-------|-------|-------|-------|--|
| 1000 | RG   | 2.543 | 2.537 | 2.554 | 2.585 | 2.608 | 2.769 | 2.800 |  |
|      | DIFF | 0.033 | 0.038 | 0.038 | 0.040 | 0.040 | 0.002 | 0.002 |  |