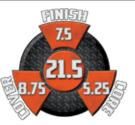

|            | 16 lb                 | 15 lb                 | 14 lb                 | 13 lb |
|------------|-----------------------|-----------------------|-----------------------|-------|
| RG         | 2.543                 | 2.537                 | 2.554                 | 2.585 |
| DIFF       | 0.033                 | 0.038                 | 0.038                 | 0.040 |
|            |                       |                       |                       |       |
|            | 12 lb                 | 11 lb                 | 10 lb                 |       |
| RG         | <b>12 lb</b><br>2.608 | <b>11 lb</b><br>2.769 | <b>10 lb</b><br>2.800 |       |
| RG<br>DIFF |                       |                       |                       |       |