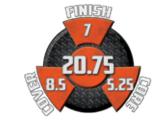

| RG         | <b>16 lb</b> 2.543 | <b>15 lb</b> 2,537 | <b>14 lb</b> 2.554 | <b>13</b> I |
|------------|--------------------|--------------------|--------------------|-------------|
| DIFF       | 0.033              | 0.038              | 0.038              | 0.04        |
|            |                    |                    |                    |             |
|            | 12 lb              | 11 lb              | 10 lb              |             |
| RG         | <b>12 lb</b> 2.608 | <b>11 lb</b> 2.769 | <b>10 lb</b> 2.800 |             |
| RG<br>DIFF |                    |                    |                    |             |