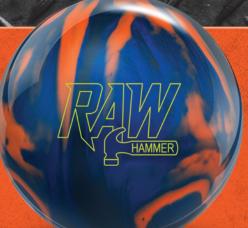

## RAW HAMMER™-BLUE / BLACK / ORANGE

FINISH

PERFORMANCE: Lower Mid COLOR: Blue / Black / Orange

CORE: Raw Hammer
COVERSTOCK: Juiced Hybrid
COVER TYPE: Hybrid Reactive

FINISH: 500, 1000, 2000 Siaair / Factory Compound

WEIGHTS: 16-10 Pounds

LANE CONDITION: Light to medium oil
REACTION: Length with strong backend
WARRANTY: Two years from purchase date

|      | 16 lb | 15 lb | 14 lb | 13 lb | 12 lb | 11 lb | 10 lb |
|------|-------|-------|-------|-------|-------|-------|-------|
| RG   | 2.543 | 2.537 | 2.554 | 2.585 | 2.608 | 2.769 | 2.800 |
| DIFF | 0.033 | 0.038 | 0.038 | 0.040 | 0.040 | 0.002 | 0.002 |
|      |       |       |       |       |       |       |       |