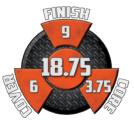

LANE CONDITION: Medium to light oil REACTION: Length with strong arc WEIGHTS: 16-12 lbs.

\_\_\_\_\_

Nothing Hits Like A Hammer.®

HAMMERBOWLING.COM

©2022 Hammer Bowling • Form #0922-67

APPROVED

| COLOR: Purple<br>CORE: LED<br>COVERSTOCK: Reactive Solid<br>COVER TYPE: Solid Reactive<br>FINISH: 500, 1500 Siaair Micro Pad<br>WARRANTY: 2 years from purchase date | PERFORMANCE: Mid                     |
|----------------------------------------------------------------------------------------------------------------------------------------------------------------------|--------------------------------------|
| COVERSTOCK: Reactive Solid<br>COVER TYPE: Solid Reactive<br>FINISH: 500, 1500 Siaair Micro Pad                                                                       | COLOR: Purple                        |
| COVER TYPE: Solid Reactive<br>FINISH: 500, 1500 Siaair Micro Pad                                                                                                     | CORE: LED                            |
| FINISH: 500, 1500 Siaair Micro Pad                                                                                                                                   | COVERSTOCK: Reactive Solid           |
| •                                                                                                                                                                    | COVER TYPE: Solid Reactive           |
| WARRANTY: 2 years from purchase date                                                                                                                                 | FINISH: 500, 1500 Siaair Micro Pad   |
|                                                                                                                                                                      | WARRANTY: 2 years from purchase date |