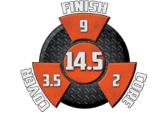

LANE CONDITION: Light to medium oil

**REACTION: Smooth Arc** WEIGHTS: 16-12 lbs.

©2024 Hammer Bowling • Form #0624-49

| PERFORMANCE: Mid           |
|----------------------------|
| COLOR: Purple Pearl        |
| CORE: LED                  |
| COVERSTOCK: Urethane Pearl |
| COVER TYPE: Pearl Urethane |
|                            |