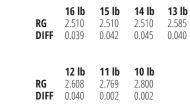

LANE CONDITION: Medium to light oil **REACTION: Length with strong backend** WEIGHTS: 16-10 lbs.





## HAMMERBOWLING.COM

©2022 Hammer Bowling • Form #0522-38





| PERFORMANCE: Mid             |
|------------------------------|
| COLOR: Ocean                 |
| CORE: Vibe                   |
| COVERSTOCK: CT Reactive Plus |
| COVER TYPE: Pearl Reactive   |
| EINICH: 500 1000 2000 Ciasi  |

| OVERS  | TOCK: CT Reactive Plus   |
|--------|--------------------------|
| OVER T | YPE: Pearl Reactive      |
| INISH: | 500, 1000, 2000 Siaair A |
|        | Crown Factory Polish     |

| crown ractory rousin |         |      |          |      |  |  |
|----------------------|---------|------|----------|------|--|--|
| VARRANTY:            | 2 years | from | purchase | date |  |  |