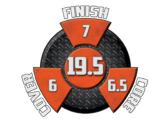

LANE CONDITION: Medium to light oil **REACTION: Length with strong backend** WEIGHTS: 16-10 lbs.