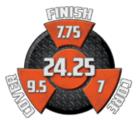

| MAR - 2007 |       |       | 400 - LONG 198 |
|------------|-------|-------|----------------|
|            | 16 lb | 15 lb | 14 lb          |
| RG         | 2.484 | 2.469 | 2.485          |
| DIFF       | 0.029 | 0.034 | 0.034          |
| ASY        | 0.011 | 0.013 | 0.013          |
|            | 13 lb | 12 lb |                |
| RG         | 2.597 | 2.593 |                |

0.041

0.014

DIFF

ASY

0.041

0.014

HAMMERBOWLING.COM

©2021 Hammer Bowling • Form #0821-19