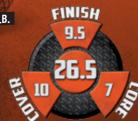

LANE CONDITION: Medium to heavy oil REACTION: Strong midlane and backend WARRANTY: Two years from purchase date

|      | 16 lb  | 15 lb | 14 lb | 13 lb | 12 lb |
|------|--------|-------|-------|-------|-------|
| RG   | 2 /184 | 2.469 | 2.485 | 2.597 | 2.593 |
| DIFE | 0.070  | 0.034 | 0.034 | 0.041 | 0.041 |
| DIFF | 0.023  | 0.031 | 0.013 | 0.014 | 0.014 |