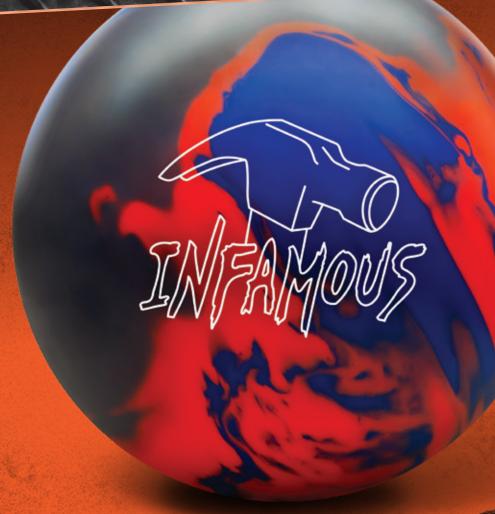

## NFAMOUS"

PERFORMANCE: Upper Mid **PART NUMBER:** 60-106610-93X **COLOR:** Grey / Royal / Coral

**CORE:** Infamous

COVERSTOCK: Envy Solid **COVER TYPE:** Solid Reactive

**FINISH:** 500, 1000, 2000 Siaair Micro Pad

WEIGHTS: 16-12 Pounds

LANE CONDITION: Medium to heavy oil **REACTION:** Aggressive midlane and backend **WARRANTY:** Two years from purchase date

| Name and Address of the Owner, where |       |       |       | 10.11 |        |
|--------------------------------------|-------|-------|-------|-------|--------|
|                                      | 16 lb | 15 lb | 14 lb | 13 lb | 12 lb  |
| DC                                   | 2 565 | 2 559 | 2 594 | 2.585 | 2.608  |
| KG                                   | 2.303 | 2.333 | 0.052 | 0.040 | 0.040  |
| DIFF                                 | 0.043 | 0.052 | 0.052 | 0.040 | 0.0 10 |