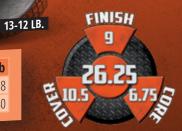

WEIGHTS: 16-12 Pounds

LANE CONDITION: Medium to heavy oil **REACTION:** Aggressive midlane and backend **WARRANTY:** Two years from purchase date

| Name and Address of the Owner, where |       |       |       | 10.11 |        |
|--------------------------------------|-------|-------|-------|-------|--------|
|                                      | 16 lb | 15 lb | 14 lb | 13 lb | 12 lb  |
| DC                                   | 2 565 | 2 559 | 2 594 | 2.585 | 2.608  |
| KG                                   | 2.303 | 2.333 | 0.052 | 0.040 | 0.040  |
| DIFF                                 | 0.043 | 0.052 | 0.052 | 0.040 | 0.0 10 |