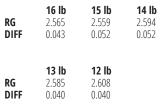

## INFAMOUS'''

LANE CONDITION: Medium to heavy oil REACTION: Aggressive midlane and backend WEIGHTS: 16-12 lbs.

Nothing Hits Like A Hammer.®

| PERFORMANCE: Upper Mid                   |
|------------------------------------------|
| COLOR: Grey / Royal / Coral              |
| CORE: Infamous                           |
| COVERSTOCK: Envy Solid                   |
| COVER TYPE: Solid Reactive               |
| FINISH: 500, 1000, 2000 Siaair Micro Pad |
| WARRANTY: 2 years from purchase date     |
|                                          |