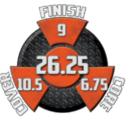

## INFAMOUS'''

LANE CONDITION: Medium to heavy oil REACTION: Aggressive midlane and backend WEIGHTS: 16-12 lbs.

Nothing Hits Like A Hammer.®

| PERFORMANCE: Upper Mid                   |
|------------------------------------------|
| COLOR: Grey / Royal / Coral              |
| CORE: Infamous                           |
| COVERSTOCK: Envy Solid                   |
| COVER TYPE: Solid Reactive               |
| FINISH: 500, 1000, 2000 Siaair Micro Pad |
| WARRANTY: 2 years from purchase date     |
|                                          |