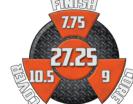

ACTION: Aggressive mid-lane and backend WEIGHTS: 16-12 lbs.

WARRANTY: 2 years from purchase date

















| PERFORMANCE: High COLOR: Maroon / Blue / Black / Purple CORE: Huntsman COVERSTOCK: HK22 - Cohesion Pearl | RG<br>DIFF<br>ASY | <b>16 lb</b> 2.483 0.043 0.015 | <b>15 lb</b> 2.470 0.050 0.017 | <b>14 lb</b> 2.495 0.050 0.016 |
|----------------------------------------------------------------------------------------------------------|-------------------|--------------------------------|--------------------------------|--------------------------------|
| COVER TYPE: Pearl Reactive<br>FINISH: 500, 1000, 1500 Siaair /<br>Factory Compound                       | RG<br>DIFF<br>ASY | <b>13 lb</b> 2.597 0.041 0.014 | <b>12 lb</b> 2.593 0.041 0.014 |                                |