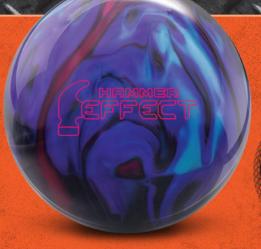

## HAMMER EFFECT

Nothing Hits Like A Hammer."

PERFORMANCE: High COLOR: Maroon / Blue /

Black / Purple

**CORE: Huntsman COVERSTOCK: HK22 - Cohesion Pearl COVER TYPE: Pearl Reactive** 

FINISH: 500, 1000, 1500 Siaair / **Factory Compound WEIGHTS: 16-12 Pounds** 

LANE CONDITION: Medium to heavy oil **REACTION:** Aggressive mid-lane and backend **WARRANTY:** Two years from purchase date

FINISH

|      | 16 lb | 15 lb | 14 lb | 13 lb | 12 lb |
|------|-------|-------|-------|-------|-------|
| RG   | 2.483 | 2.470 | 2.495 | 2.597 | 2.593 |
| DIFF | 0.043 | 0.050 | 0.050 | 0.041 | 0.041 |
| ΛCV  | 0.015 | 0.017 | 0.016 | 0.014 | 0.014 |