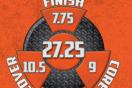

LANE CONDITION: Medium to heavy oil **REACTION:** Aggressive mid-lane and backend **WARRANTY:** Two years from purchase date

FINISH

|      | 16 lb | 15 lb | 14 lb | 13 lb | 12 lb |
|------|-------|-------|-------|-------|-------|
| RG   | 2.483 | 2.470 | 2.495 | 2.597 | 2.593 |
| DIFF | 0.043 | 0.050 | 0.050 | 0.041 | 0.041 |
| ΛCV  | 0.015 | 0.017 | 0.016 | 0.014 | 0.014 |