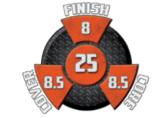

| RG         | <b>16 lb</b> 2.469    | <b>15 lb</b> 2.486    | <b>14 lb</b> 2.492 |
|------------|-----------------------|-----------------------|--------------------|
| DIFF       | 0.052<br><b>13 lb</b> | 0.052<br><b>12 lb</b> | 0.052              |
| RG<br>DIFF | 2.585<br>0.040        | 2.608<br>0.040        |                    |