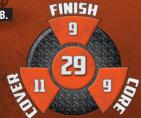

WEIGHTS: 16-12 Pounds

LANE CONDITION: Medium to heavy oil

**REACTION:** Strong overall hook

WARRANTY: Two years from purchase date

|      | 16 lh | 15 lb | 14 lb | 13 lb | 12 lb |
|------|-------|-------|-------|-------|-------|
| DC   | 2.493 | 2 479 | 2.526 | 2.597 | 2.593 |
| RG   | 0.046 | 0.05/ | 0.054 | 0.041 | 0.041 |
| DIFF | 0.046 | 0.034 | 0.034 | 0.014 | 0.014 |
| ASY  | 0.019 | 0.022 | 0.010 | 0.014 | 0.011 |