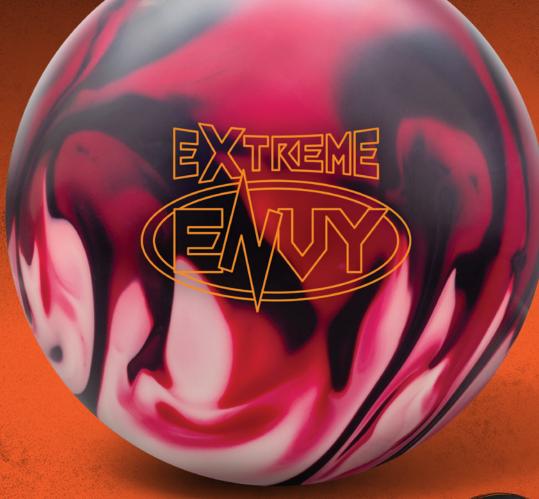

## EXTREME ENVY

PERFORMANCE: High

PART NUMBER: 60-108009-93X **COLOR:** Black / Crimson / White

**CORE:** Launcher LRG

COVERSTOCK: Envy CFI Solid **COVER TYPE:** Solid Reactive

FINISH: 500, 2000 Siaair Micro Pad

WEIGHTS: 16-12 Pounds

LANE CONDITION: Medium to heavy oil

**REACTION:** Strong overall hook

WARRANTY: Two years from purchase date

|      | 16 lh | 15 lb | 14 lb | 13 lb | 12 lb |
|------|-------|-------|-------|-------|-------|
| DC   | 2.493 | 2 479 | 2.526 | 2.597 | 2.593 |
| RG   | 0.046 | 0.05/ | 0.054 | 0.041 | 0.041 |
| DIFF | 0.046 | 0.034 | 0.034 | 0.014 | 0.014 |
| ASY  | 0.019 | 0.022 | 0.010 | 0.014 | 0.011 |