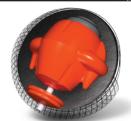

LANE CONDITION: Medium to heavy oil

**REACTION: Strong overall hook** WEIGHTS: 16-12 lbs.

\*HAMMERBOWLING.COM

©2023 Hammer Bowling • Form #0723-06

| PERFORMANCE: High                    |      | 16 lb                 | 15 lb                 | 14 lb |
|--------------------------------------|------|-----------------------|-----------------------|-------|
| COLOR: Black / Crimson / White       | RG   | 2.493                 | 2.479                 | 2.526 |
| CORE: Launcher LRG                   | DIFF | 0.046                 | 0.054                 | 0.054 |
| COVERSTOCK: Envy CFI Solid           | ASY  | 0.019                 | 0.022                 | 0.018 |
| COVER TYPE: Solid Reactive           | RG   | <b>13 lb</b><br>2 597 | <b>12 lb</b><br>2.593 |       |
| FINISH: 500, 2000 Siaair Micro Pad   | DIFF | 0.041                 | 0.041                 |       |
| WARRANTY: 2 years from purchase date | ASY  | 0.014                 | 0.014                 |       |