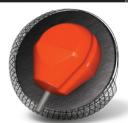

## ENVY TOUR PEARL"

LANE CONDITION: Medium oil

**REACTION: Length with strong backend** 

WEIGHTS: 16-12 lbs.

©2023 Hammer Bowling • Form #0723-08

| PERFORMANCE: High                    |      | 16 lb | 15 lb | 14 lb |
|--------------------------------------|------|-------|-------|-------|
| COLOR: Chrome                        | RG   | 2.484 | 2.469 | 2.485 |
| CORE: Obsession Tour                 | DIFF | 0.029 | 0.034 | 0.034 |
| COVERSTOCK: HK22 - Envy Pearl        | ASY  | 0.011 | 0.013 | 0.013 |
| COVER TYPE: Pearl Reactive           |      | 13 lb | 12 lb |       |
| FINISH: 500, 1000, 1500 Siaair /     | RG   | 2.597 | 2.593 |       |
| Factory Compound                     | DIFF | 0.041 | 0.041 |       |
| WARRANTY: 2 years from purchase date | ASY  | 0.014 | 0.014 |       |