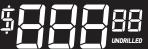

## ENVY TOUR PEARL"

LANE CONDITION: Medium oil

**REACTION: Length with strong backend** 

WEIGHTS: 16-12 lbs.

©2023 Hammer Bowling • Form #0723-08

| PERFORMANCE: High                    |      | 16 lb | 15 lb | 14 lb |
|--------------------------------------|------|-------|-------|-------|
| COLOR: Chrome                        | RG   | 2.484 | 2.469 | 2.485 |
| CORE: Obsession Tour                 | DIFF | 0.029 | 0.034 | 0.034 |
| COVERSTOCK: HK22 - Envy Pearl        | ASY  | 0.011 | 0.013 | 0.013 |
| COVER TYPE: Pearl Reactive           |      | 13 lb | 12 lb |       |
| FINISH: 500, 1000, 1500 Siaair /     | RG   | 2.597 | 2.593 |       |
| Factory Compound                     | DIFF | 0.041 | 0.041 |       |
| WARRANTY: 2 years from purchase date | ASY  | 0.014 | 0.014 |       |