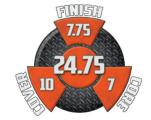

## ENVY TOUR PEARL"

LANE CONDITION: Medium oil

**REACTION: Length with strong backend** 

WEIGHTS: 16-12 lbs.

©2023 Hammer Bowling • Form #0723-08

| PERFORMANCE: High                    |      | 16 lb | 15 lb | 14 lb |
|--------------------------------------|------|-------|-------|-------|
| COLOR: Chrome                        | RG   | 2.484 | 2.469 | 2.485 |
| CORE: Obsession Tour                 | DIFF | 0.029 | 0.034 | 0.034 |
| COVERSTOCK: HK22 - Envy Pearl        | ASY  | 0.011 | 0.013 | 0.013 |
| COVER TYPE: Pearl Reactive           |      | 13 lb | 12 lb |       |
| FINISH: 500, 1000, 1500 Siaair /     | RG   | 2.597 | 2.593 |       |
| Factory Compound                     | DIFF | 0.041 | 0.041 |       |
| WARRANTY: 2 years from purchase date | ASY  | 0.014 | 0.014 |       |