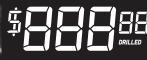

## ENVY TOUR PEARL"

LANE CONDITION: Medium oil

**REACTION: Length with strong backend** 

WEIGHTS: 16-12 lbs.

©2023 Hammer Bowling • Form #0723-08

| PERFORMANCE: High                    |      | 16 lb | 15 lb | 14 lb |
|--------------------------------------|------|-------|-------|-------|
| COLOR: Chrome                        | RG   | 2.484 | 2.469 | 2.485 |
| CORE: Obsession Tour                 | DIFF | 0.029 | 0.034 | 0.034 |
| COVERSTOCK: HK22 - Envy Pearl        | ASY  | 0.011 | 0.013 | 0.013 |
| COVER TYPE: Pearl Reactive           |      | 13 lb | 12 lb |       |
| FINISH: 500, 1000, 1500 Siaair /     | RG   | 2.597 | 2.593 |       |
| Factory Compound                     | DIFF | 0.041 | 0.041 |       |
| WARRANTY: 2 years from purchase date | ASY  | 0.014 | 0.014 |       |