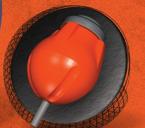

## DARK WEB HYBRID™

Nothing Hits Like A Hammer.®

FINISH: 500, 1000, 2000 Siaair Micro Pad

**WEIGHTS: 16-12 Pounds** 

LANE CONDITION: Medium to heavy oil **REACTION: Strong mid-lane and backend WARRANTY:** Two years from purchase date

**PERFORMANCE: Upper Mid** 

**CORE: Modified Spheroid** 

**COLOR: Blue / Purple / Black** 

**COVER TYPE: Hybrid Reactive** 

**COVERSTOCK: HK22 - Aggression Hybrid** 

|  |      | 16 lb | 15 lb | 14 lb | 13 lb | 12 lb |
|--|------|-------|-------|-------|-------|-------|
|  | RG   | 2.522 | 2.514 | 2.541 | 2.585 | 2.608 |
|  | DIFF | 0.042 | 0.048 | 0.048 | 0.040 | 0.040 |