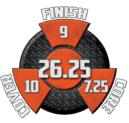

APPROVED

©2022 Hammer Bowling • Form #0522-35

| RG<br>DIFF | <b>16 lb</b><br>2.522<br>0.042 | <b>15 lb</b><br>2.514<br>0.048 | <b>14</b><br>2.54<br>0.04 |
|------------|--------------------------------|--------------------------------|---------------------------|
| RG<br>DIFF | <b>13 lb</b><br>2.585<br>0.040 | <b>12 lb</b><br>2.608<br>0.040 |                           |