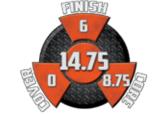

## **BLACK WIDOW VIZ-A-BALL™**

LANE CONDITION: Light oil

REACTION: Straight WEIGHTS: 16-12 lbs.

©2022 Hammer Bowling • Form #1022-19

| PERFORMANCE: Polyester              |            | 16 lb          | 15 lb          | 14 lb          |
|-------------------------------------|------------|----------------|----------------|----------------|
| CORE: Gas Mask                      | RG<br>DIFF | 2.500<br>0.049 | 2.480<br>0.058 | 2.510<br>0.058 |
| COVERSTOCK: Polyester               | ASY        | 0.012          | 0.013          | 0.013          |
| COVER TYPE: Polyester               |            | 13 lb          | 12 lb          |                |
| FINISH: Crown Factory Polish        | RG<br>DIFF | 2.589<br>0.043 | 2.612<br>0.043 |                |
| WARRANTY: 1 year from purchase date | ASY        | 0.011          | 0.011          |                |