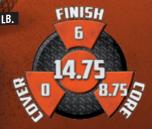

**REACTION:** Straight

WARRANTY: One year from purchase date

|      | 16 lb | 15 lb | 14 lb | 13 lb | 12 lb |
|------|-------|-------|-------|-------|-------|
| D.C. | 2.500 | 2 480 | 2.510 | 2.589 | 2.612 |
| RU   | 0.049 | 0.058 | 0.058 | 0.043 | 0.043 |
| DIFF | 0.049 | 0.030 | 0.030 | 0.011 | 0.011 |
| ASY  | 0.012 | 0.013 | 0.015 | 0.011 | 011   |