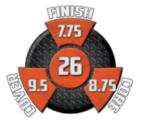

|      | 16 lb | 15 lb | 14 I |
|------|-------|-------|------|
| RG   | 2.510 | 2.500 | 2.50 |
| DIFF | 0.048 | 0.058 | 0.05 |
| ASY  | 0.015 | 0.016 | 0.01 |
|      | 13 lb | 12 lb |      |
| RG   | 2.589 | 2.612 |      |
| DIFF | 0.043 | 0.043 |      |
| ASY  | 0.011 | 0.011 |      |