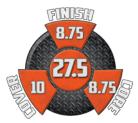

BLACK WIDOW 3.0

LANE CONDITION: Medium to heavy oil **REACTION: Aggressive backend** 

|            | 16 lb                 | 15 lb              | 14 I |
|------------|-----------------------|--------------------|------|
| RG         | 2.510                 | 2.500              | 2.50 |
| DIFF       | 0.048                 | 0.058              | 0.05 |
| ASY        | 0.015                 | 0.016              | 0.01 |
|            |                       |                    |      |
|            | 13 lb                 | 12 lb              |      |
| RG         | <b>13 lb</b><br>2.589 | <b>12 lb</b> 2.612 |      |
| RG<br>DIFF |                       |                    |      |