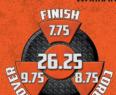

WEIGHTS: 16-12 Pounds

LANE CONDITION: Medium to heavy oil
REACTION: Length with aggressive backend
WARRANTY: Two years from purchase date

|  |      | 16 lb | 15 lb | 14 lb | 13 lb | 12 lb |
|--|------|-------|-------|-------|-------|-------|
|  | RG   | 2.510 | 2.500 | 2.500 | 2.589 | 2.612 |
|  | DIFF | 0.048 | 0.058 | 0.056 | 0.043 | 0.043 |
|  | ΛCV  | 0.015 | 0.016 | 0.016 | 0.011 | 0.011 |