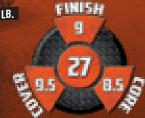

WEIGHTS: 16-12 Pounds

LANE CONDITION: Medium to heavy oil **REACTION:** Aggressive midlane and backend **WARRANTY:** Two years from purchase date

|      | 16 lb | 15 lb | 14 lb | 13 lb | 12 lb |
|------|-------|-------|-------|-------|-------|
| D.C. | 2 501 | 2.489 | 2.505 | 2.589 | 2.612 |
| KU   | 0.046 | 0.053 | 0.053 | 0.043 | 0.043 |
| DIFF | 0.040 | 0.003 | 0.033 | 0.011 | 0.011 |
| ASY  | 0.007 | 0.000 | 0.000 | 0.011 | 015   |