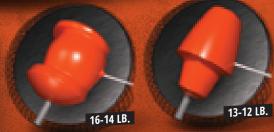

WEIGHTS: 16-12 Pounds

LANE CONDITION: Medium to heavy oil **REACTION:** Aggressive midlane and backend **WARRANTY:** Two years from purchase date

|      | 16 lb | 15 lb | 14 lb | 13 lb | 12 lb |
|------|-------|-------|-------|-------|-------|
| D.C. | 2 501 | 2.489 | 2.505 | 2.589 | 2.612 |
| KU   | 0.046 | 0.053 | 0.053 | 0.043 | 0.043 |
| DIFF | 0.040 | 0.003 | 0.033 | 0.011 | 0.011 |
| ASY  | 0.007 | 0.000 | 0.000 | 0.011 | 015   |