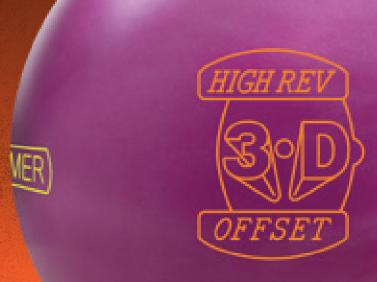

## 3-D OFFSET

PERFORMANCE: High

**PART NUMBER:** 60-106714-93X

**COLOR:** Blazing Violet **CORE:** High Rev Offset **COVERSTOCK:** Neoflex 25 **COVER TYPE:** Pearl Reactive FINISH: 500, 2000 Siaair Micro Pad