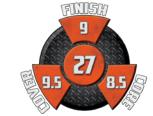

## HAMMERBOWLING.COM

©2022 Hammer Bowling • Form #0122-01

| PERFORMANCE: High                    |             | 16 lb          | 15 lb          | 14 lb |
|--------------------------------------|-------------|----------------|----------------|-------|
| COLOR: Blazing Violet                | RG          | 2.501          | 2.489          | 2.505 |
| _                                    | DIFF        | 0.046          | 0.053          | 0.053 |
| CORE: High Rev Offset                | ASY         | 0.007          | 0.008          | 0.008 |
| COVERSTOCK: Neoflex 25               |             | 13 lb          | 12 lb          |       |
| COVER TYPE: Pearl Reactive           | RG          | 2.589          | 2.612          |       |
| FINISH: 500, 2000 Siaair Micro Pad   | DIFF<br>ASY | 0.043<br>0.011 | 0.043<br>0.011 |       |
| WARRANTY: 2 years from purchase date | AST         | 0.011          | 0.011          |       |