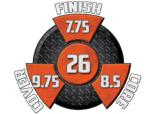

## 3-D OFFSET ATTACK™

LANE CONDITION: Medium to heavy oil REACTION: Length with aggressive backend WEIGHTS: 16-12 lbs.

©2022 Hammer Bowling • Form #0922-64

| DEDECORMANICE: UC-I-                 |      |       |       |       |
|--------------------------------------|------|-------|-------|-------|
| PERFORMANCE: High                    |      | 16 lb | 15 lb | 14 II |
| COLOR: Vibrant Blue / Navy           | RG   | 2.501 | 2.489 | 2.505 |
| CORE: High Rev Offset                | DIFF | 0.046 | 0.053 | 0.053 |
| COVERSTOCK: HK22 - Neoflip 25        | ASY  | 0.007 | 0.008 | 0.008 |
| COVER TYPE: Pearl Reactive           |      | 13 lb | 12 lb |       |
| FINISH: 500, 1000, 1500 Siaair /     | RG   | 2.589 | 2.612 |       |
| Crown Factory Compound               | DIFF | 0.043 | 0.043 |       |
| , ,                                  | ASY  | 0.011 | 0.011 |       |
| WARRANTY: 2 years from purchase date |      |       |       |       |