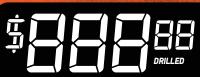

|  |      | 16 lb | 15 lb | 14 lb | 13 lb | 12 lb |
|--|------|-------|-------|-------|-------|-------|
|  | RG   | 2.501 | 2.489 | 2.505 | 2.589 | 2.612 |
|  | DIFF | 0.046 | 0.053 | 0.053 | 0.043 | 0.043 |
|  | ΛCV  | 0.007 | 0.000 | 0.000 | 0.011 | 0.011 |