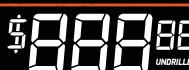

|  |      | 16 lb | 15 lb | 14 lb | 13 lb | 12 lb |
|--|------|-------|-------|-------|-------|-------|
|  | RG   | 2.501 | 2.489 | 2.505 | 2.589 | 2.612 |
|  | DIFF | 0.046 | 0.053 | 0.053 | 0.043 | 0.043 |
|  | ΛCV  | 0.007 | 0.000 | 0.000 | 0.011 | 0.011 |