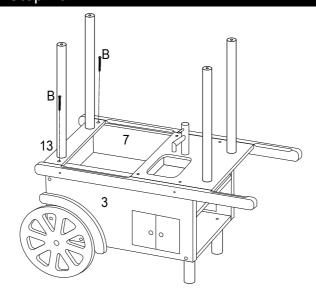

under 36 months due to small parts - choking hazard.



· Caution! Product should be used only for purpose for which it was designed. Children should not stand or climb on product.

- Toy to be assembled by a responsible adult.
- Remove all packaging before giving to your child.
- · Young children in play are unaware of potential hazards and dangers, therefore responsible adult supervision is essential.

## **Parts**

Please check you have all the parts and fittings listed below



Note: The quantities below are the correct amount to complete the assembly. In some cases more fittings may be supplied than are required.



# **Assembly Instructions**

Step 1

Step 2





Step 3

Step 4





Step 5

Step 6





# Assembly Instructions





# **Assembly Instructions**

## Step 12



Step 13



Step 14



Step 15



Step 16



Step 17



# Assembly Instructions

## Step 18



### Accessories included



# Care and Maintenance

#### General

- Wipe clean with a damp cloth only
- Important: Check the product and fixings regularly to ensure no parts are damaged, lose or broke.
- The product should be regularly inspected by an adult for broken or damaged parts.

Warning! Not suitable for children under 36 months. Choking hazard. Small parts.



Playtime by Eimmie 20801 Miles Road UNIT D North Randall, OH 44128

Made in China

#### CUSTOMER SERVICE

Missing or damaged parts?
Please contact us at 1-855-346-6436 or e-mail
info@playtimebyeimmie.com