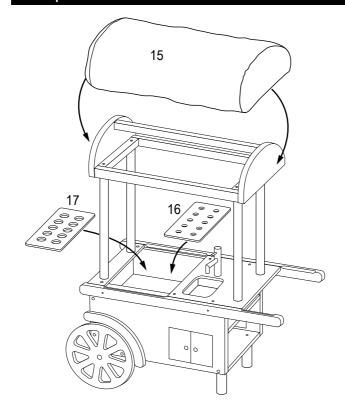

o small parts - choking hazard.



· Caution! Product should be used only for purpose for which it was designed. Children should not stand or climb on product.

- Toy to be assembled by a responsible adult.
- Remove all packaging before giving to your child.
- · Young children in play are unaware of potential hazards and dangers, therefore responsible adult supervision is essential.

## **Parts**

Please check you have all the parts and fittings listed below



Note: The quantities below are the correct amount to complete the assembly. In some cases more fittings may be supplied than are required.



# **Assembly Instructions**

Step 1

Step 2





Step 3

Step 4





Step 5

Step 6





# Assembly Instructions





# **Assembly Instructions**

## Step 12



Step 13



Step 14



Step 15



Step 16



Step 17



# Assembly Instructions

## Step 18



### Accessories included



# Care and Maintenance

#### General

- Wipe clean with a damp cloth only
- Important: Check the product and fixings regularly to ensure no parts are damaged, lose or broke.
- The product should be regularly inspected by an adult for broken or damaged parts.

Warning! Not suitable for children under 36 months. Choking hazard. Small parts.



Playtime by Eimmie 20801 Miles Road UNIT D North Randall, OH 44128

Made in China

#### CUSTOMER SERVICE

Missing or damaged parts?
Please contact us at 1-855-346-6436 or e-mail
info@playtimebyeimmie.com