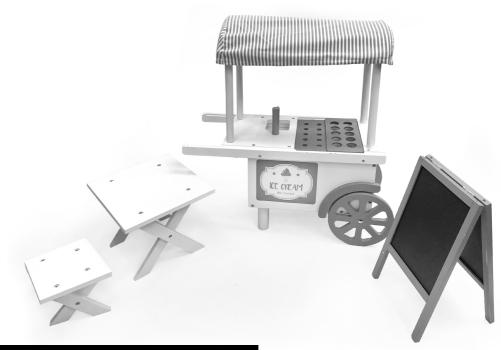

# 18 Inch Doll Wooden Ice Cream Cart

Assembly & User Instructions - Please keep for future reference

34141C

### Accessories included