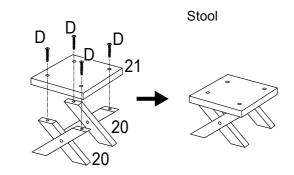

# **Assembly Instructions**

Step 1

Step 2

Step 3

Step 4

Step 5

Step 6

# **Assembly Instructions**