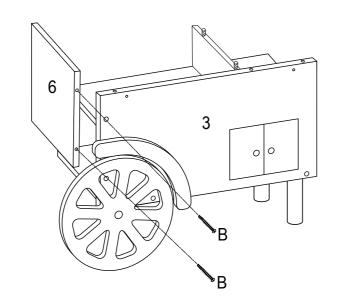

before assembly or use

#### General safety



• Warning! Not suitable for children under 36 months due to small parts - choking hazard.



· Caution! Product should be used only for purpose for which it was designed. Children should not stand or climb on product.

- Toy to be assembled by a responsible adult.
- Remove all packaging before giving to your child.
- · Young children in play are unaware of potential hazards and dangers, therefore responsible adult supervision is essential.

## **Parts**

Please check you have all the parts and fittings listed below



Note: The quantities below are the correct amount to complete the assembly. In some cases more fittings may be supplied than are required.



# **Assembly Instructions**

Step 1

Step 2





Step 3

Step 4





Step 5

Step 6





# Assembly Instructions





# **Assembly Instructions**

## Step 12



Step 13



Step 14



Step 15



Step 16



Step 17



# Assembly Instructions

## Step 18



### Accessories included



# Care and Maintenance

#### General

- Wipe clean with a damp cloth only
- Important: Check the product and fixings regularly to ensure no parts are damaged, lose or broke.
- The product should be regularly inspected by an adult for broken or damaged parts.

Warning! Not suitable for children under 36 months. Choking hazard. Small parts.



Playtime by Eimmie 20801 Miles Road UNIT D North Randall, OH 44128

Made in China

#### CUSTOMER SERVICE

Missing or damaged parts?
Please contact us at 1-855-346-6436 or e-mail
info@playtimebyeimmie.com