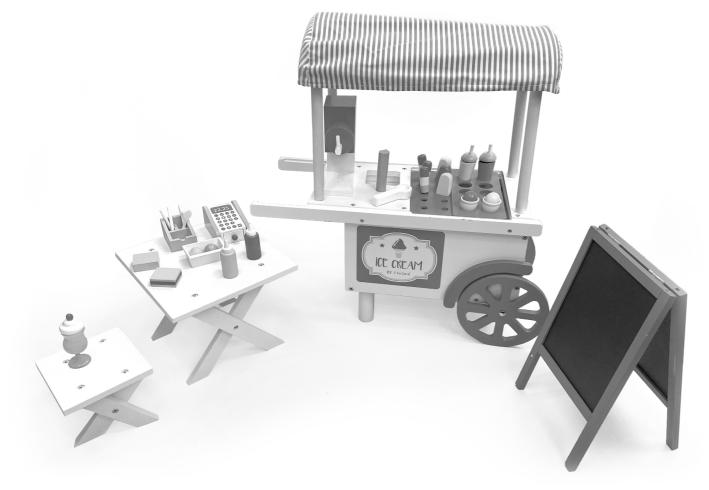

# 18 Inch Doll Wooden Ice Cream Cart

Assembly & User Instructions - Please keep for future reference

34141C