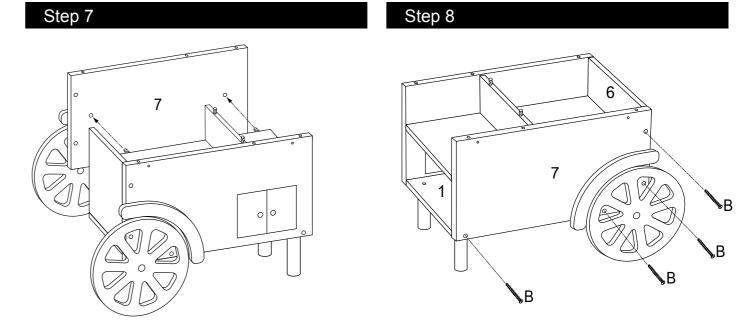

# General safety



• Warning! Not suitable for children under 36 months due to small parts - choking hazard.



· Caution! Product should be used only for purpose for which it was designed. Children should not stand or climb on product.

- Toy to be assembled by a responsible adult.
- Remove all packaging before giving to your child.
- · Young children in play are unaware of potential hazards and dangers, therefore responsible adult supervision is essential.

## **Parts**

Please check you have all the parts and fittings listed below



Note: The quantities below are the correct amount to complete the assembly. In some cases more fittings may be supplied than are required.



# **Assembly Instructions**

Step 1

Step 2





Step 3

Step 4





Step 5

Step 6





# Assembly Instructions





# **Assembly Instructions**

## Step 12



Step 13



Step 14



Step 15



Step 16



Step 17



# Assembly Instructions

## Step 18



### Accessories included



# Care and Maintenance

#### General

- Wipe clean with a damp cloth only
- Important: Check the product and fixings regularly to ensure no parts are damaged, lose or broke.
- The product should be regularly inspected by an adult for broken or damaged parts.

Warning! Not suitable for children under 36 months. Choking hazard. Small parts.



Playtime by Eimmie 20801 Miles Road UNIT D North Randall, OH 44128

Made in China

#### CUSTOMER SERVICE

Missing or damaged parts?
Please contact us at 1-855-346-6436 or e-mail
info@playtimebyeimmie.com