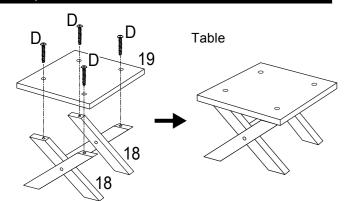

ts - choking hazard.



· Caution! Product should be used only for purpose for which it was designed. Children should not stand or climb on product.

- Toy to be assembled by a responsible adult.
- Remove all packaging before giving to your child.
- · Young children in play are unaware of potential hazards and dangers, therefore responsible adult supervision is essential.

## **Parts**

Please check you have all the parts and fittings listed below



Note: The quantities below are the correct amount to complete the assembly. In some cases more fittings may be supplied than are required.



# **Assembly Instructions**

Step 1

Step 2





Step 3

Step 4





Step 5

Step 6





# Assembly Instructions





# **Assembly Instructions**

## Step 12



Step 13



Step 14



Step 15



Step 16



Step 17



# Assembly Instructions

## Step 18



### Accessories included



# Care and Maintenance

#### General

- Wipe clean with a damp cloth only
- Important: Check the product and fixings regularly to ensure no parts are damaged, lose or broke.
- The product should be regularly inspected by an adult for broken or damaged parts.

Warning! Not suitable for children under 36 months. Choking hazard. Small parts.



Playtime by Eimmie 20801 Miles Road UNIT D North Randall, OH 44128

Made in China

#### CUSTOMER SERVICE

Missing or damaged parts?
Please contact us at 1-855-346-6436 or e-mail
info@playtimebyeimmie.com