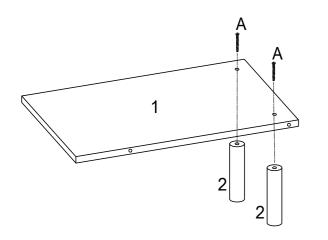

nt - Please read these instructions fully before assembly or use

#### General safety



• Warning! Not suitable for children under 36 months due to small parts - choking hazard.



· Caution! Product should be used only for purpose for which it was designed. Children should not stand or climb on product.

- Toy to be assembled by a responsible adult.
- Remove all packaging before giving to your child.
- · Young children in play are unaware of potential hazards and dangers, therefore responsible adult supervision is essential.

## **Parts**

Please check you have all the parts and fittings listed below



Note: The quantities below are the correct amount to complete the assembly. In some cases more fittings may be supplied than are required.



# **Assembly Instructions**

Step 1

Step 2





Step 3

Step 4





Step 5

Step 6





# Assembly Instructions





# **Assembly Instructions**

## Step 12



Step 13



Step 14



Step 15



Step 16



Step 17



# Assembly Instructions

## Step 18



### Accessories included



# Care and Maintenance

#### General

- Wipe clean with a damp cloth only
- Important: Check the product and fixings regularly to ensure no parts are damaged, lose or broke.
- The product should be regularly inspected by an adult for broken or damaged parts.

Warning! Not suitable for children under 36 months. Choking hazard. Small parts.



Playtime by Eimmie 20801 Miles Road UNIT D North Randall, OH 44128

Made in China

#### CUSTOMER SERVICE

Missing or damaged parts?
Please contact us at 1-855-346-6436 or e-mail
info@playtimebyeimmie.com