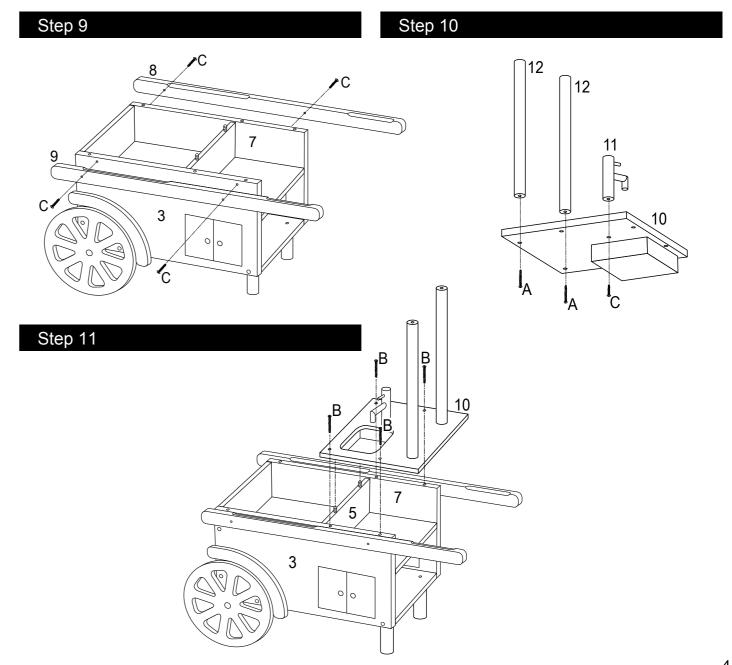

General safety



• Warning! Not suitable for children under 36 months due to small parts - choking hazard.



· Caution! Product should be used only for purpose for which it was designed. Children should not stand or climb on product.

- Toy to be assembled by a responsible adult.
- Remove all packaging before giving to your child.
- · Young children in play are unaware of potential hazards and dangers, therefore responsible adult supervision is essential.

## **Parts**

Please check you have all the parts and fittings listed below



Note: The quantities below are the correct amount to complete the assembly. In some cases more fittings may be supplied than are required.



# **Assembly Instructions**

Step 1

Step 2





Step 3

Step 4





Step 5

Step 6





# Assembly Instructions





# **Assembly Instructions**

## Step 12



Step 13



Step 14



Step 15



Step 16



Step 17



# Assembly Instructions

## Step 18



### Accessories included



# Care and Maintenance

#### General

- Wipe clean with a damp cloth only
- Important: Check the product and fixings regularly to ensure no parts are damaged, lose or broke.
- The product should be regularly inspected by an adult for broken or damaged parts.

Warning! Not suitable for children under 36 months. Choking hazard. Small parts.



Playtime by Eimmie 20801 Miles Road UNIT D North Randall, OH 44128

Made in China

#### CUSTOMER SERVICE

Missing or damaged parts?
Please contact us at 1-855-346-6436 or e-mail
info@playtimebyeimmie.com