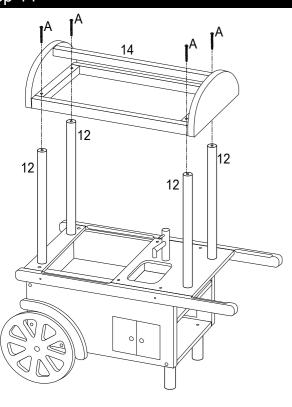

onths due to small parts - choking hazard.



· Caution! Product should be used only for purpose for which it was designed. Children should not stand or climb on product.

- Toy to be assembled by a responsible adult.
- Remove all packaging before giving to your child.
- · Young children in play are unaware of potential hazards and dangers, therefore responsible adult supervision is essential.

## **Parts**

Please check you have all the parts and fittings listed below



Note: The quantities below are the correct amount to complete the assembly. In some cases more fittings may be supplied than are required.



# **Assembly Instructions**

Step 1

Step 2





Step 3

Step 4





Step 5

Step 6





# Assembly Instructions





# **Assembly Instructions**

## Step 12



Step 13



Step 14



Step 15



Step 16



Step 17



# Assembly Instructions

## Step 18



### Accessories included



# Care and Maintenance

#### General

- Wipe clean with a damp cloth only
- Important: Check the product and fixings regularly to ensure no parts are damaged, lose or broke.
- The product should be regularly inspected by an adult for broken or damaged parts.

Warning! Not suitable for children under 36 months. Choking hazard. Small parts.



Playtime by Eimmie 20801 Miles Road UNIT D North Randall, OH 44128

Made in China

#### CUSTOMER SERVICE

Missing or damaged parts?
Please contact us at 1-855-346-6436 or e-mail
info@playtimebyeimmie.com