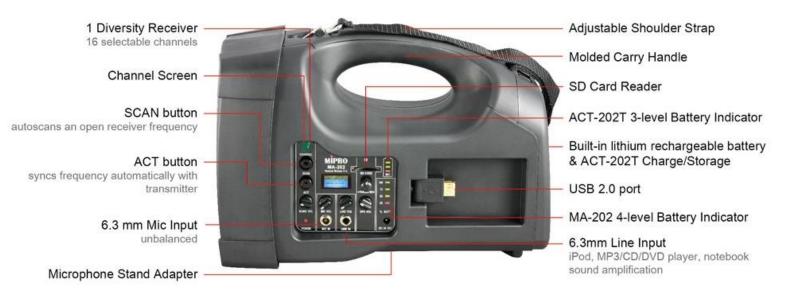

battery for improved reliability, longer life, reduce weight and higher performance. Choose from either handheld transmitter microphone or belt pack transmitter with headset microphc option.

Lightweight, robust and battery operated, it can be hand carried, shoulder strapped or mounted on a microphone stand and ideal for addressing small crowds or as voice reinforcement for a teacher in louc classroom environments.

Ideal applications include:

- School classrooms
- Places of worship
- Presentations, seminars and meetings
- Day-care activities; playground duty
- Indoor/outdoor gatherings
- Tour guides & Paging
- Fire fighters, law enforcement, search & rescue
- Street performers
- Factory or company tours

Mipro MA202B



### **PORTABLE PA -** SMALL

#### Mipro MA101



#### Mipro MA202











## AVPRODUCTS ADJUSTING MICROPHONE ONLINE VOLUMES **VOLUMES**



### AVPRODUCTS ONLINE YOUR HAND HELD MIC





Remove the two AA batteries and replace with two GOOD quality batteries





When you turn on the Mic a RED light will flash and then go off... this indicates the batteries are good.

Replace batteries if the red light remains constantly on.

Hold microphone close to your mouth and speak clearly.





Playing music with a summing lead



PH: 1300 014 923 W: avproductsonline.com.au E: info@avproductsonline.com



<u>Charging your</u> <u>Mipro Portable PA</u>





# **Meet the Family**



## FOR FURTHER ADVICE ON YOUR MIPRO PORTABLE PA SYSTEM...

## PLEASE CALL US ON 1300 014 923