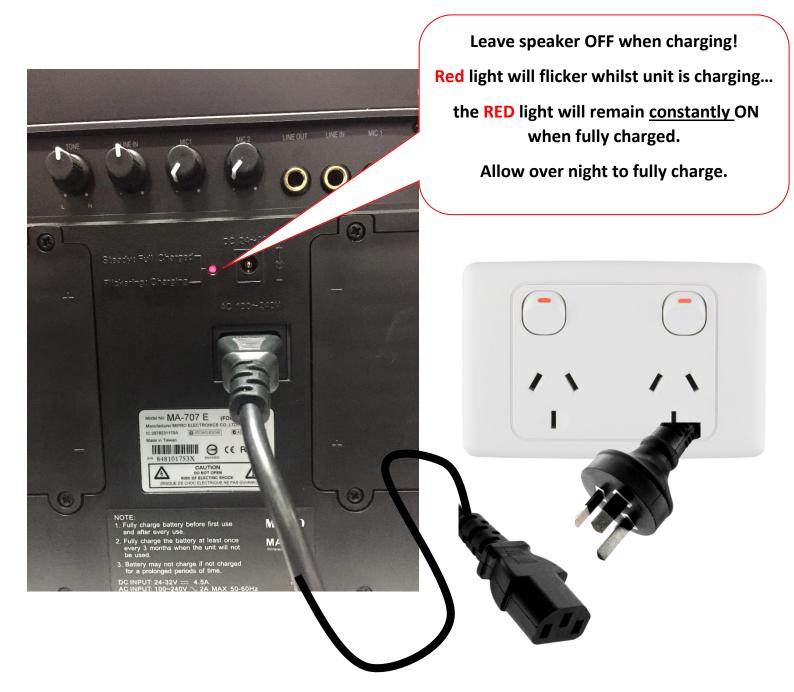

gatherings
- Tour guides & Paging
- Fire fighters, law enforcement, search & rescue
- Street performers
- Factory or company tours

Mipro MA202B



### **PORTABLE PA -** SMALL

#### Mipro MA101



#### Mipro MA202











## AVPRODUCTS ADJUSTING MICROPHONE ONLINE VOLUMES **VOLUMES**



### AVPRODUCTS ONLINE YOUR HAND HELD MIC





Remove the two AA batteries and replace with two GOOD quality batteries





When you turn on the Mic a RED light will flash and then go off... this indicates the batteries are good.

Replace batteries if the red light remains constantly on.

Hold microphone close to your mouth and speak clearly.





Playing music with a summing lead



PH: 1300 014 923 W: avproductsonline.com.au E: info@avproductsonline.com



<u>Charging your</u> <u>Mipro Portable PA</u>





# **Meet the Family**



## FOR FURTHER ADVICE ON YOUR MIPRO PORTABLE PA SYSTEM...

## PLEASE CALL US ON 1300 014 923