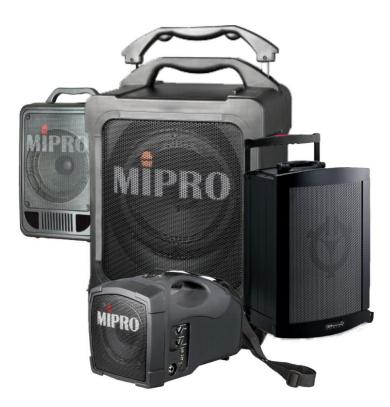

# A guide to using your <u>Mipro Portable PA</u>



#### **Audiovisual Products Online**

PH: 1300 014 923 www.avproductsonline.com.au



### **PORTABLE PA -** SMALL



Belt Pack Transmitter & Head worn microphone

Rechargeable lithium battery for improved reliability, longer life, reduce weight and higher performance. Choose from either handheld transmitter microphone or belt pack transmitter with headset microphc option.

Lightweight, robust and battery operated, it can be hand carried, shoulder strapped or mounted on a microphone stand and ideal for addressing small crowds or as voice reinforcement for a teacher in louc classroom environments.

Ideal applications include:

- School classrooms
- Places of worship
- Presentations, seminars and meetings
- Day-care activities; playground duty
- Indoor/outdoor gatherings
- Tour guides & Pag