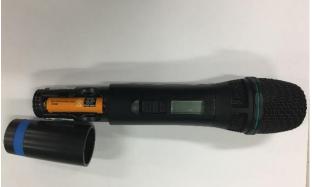

### AVPRODUCTS ONLINE YOUR HAND HELD MIC

Remove the two AA batteries and replace with two GOOD quality batteries

When you turn on the Mic a RED light will flash and then go off... this indicates the batteries are good.

Replace batteries if the red light remains constantly on.

Hold microphone close to your mouth and speak clearly.

Playing music with a summing lead

PH: 1300 014 923 W: avproductsonline.com.au E: info@avproductsonline.com