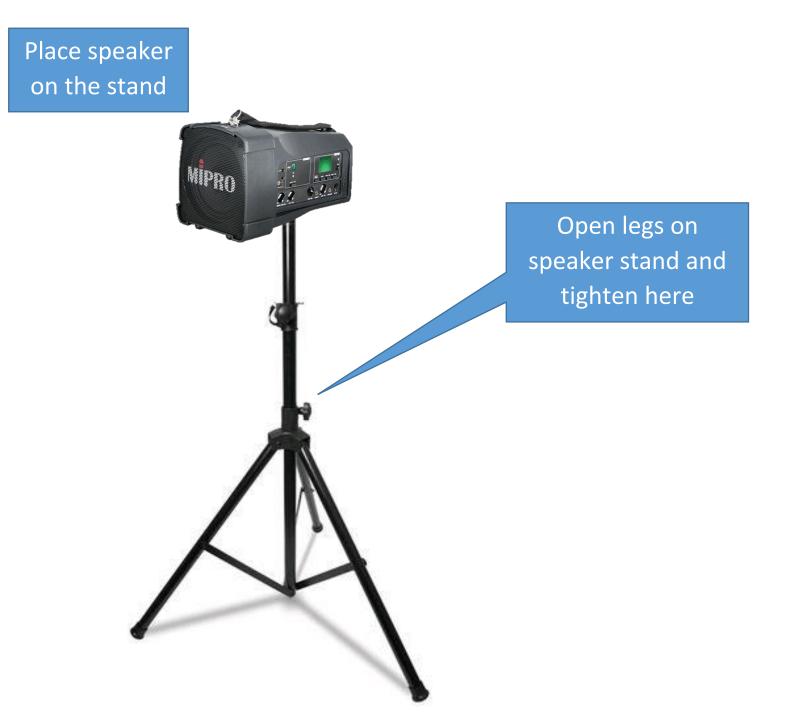

Lightweight, robust and battery operated, it can be hand carried, shoulder strapped or mounted on a microphone stand and ideal for addressing small crowds or as voice reinforcement for a teacher in louc classroom environments.