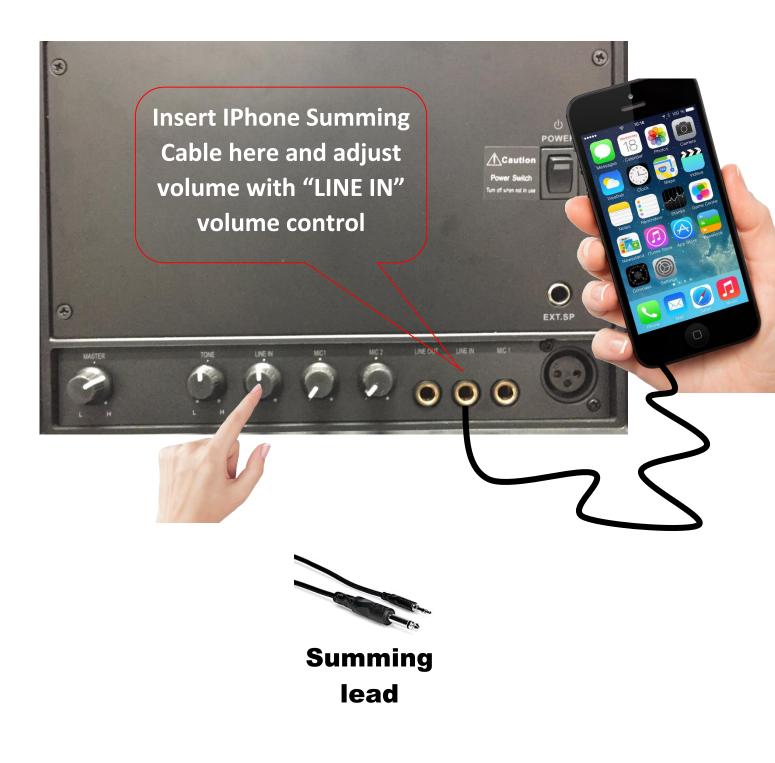

Replace batteries if the red light remains constantly on.

Hold microphone close to your mouth and speak clearly.

Playing music with a summing lead

PH: 1300 014 923 W: avproductsonline.com.au E: info@avproductsonline.com