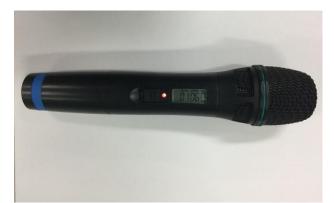

### AVPRODUCTS ONLINE YOUR HAND HELD MIC

Remove the two AA batteries and replace with two GOOD quality batteries

When you turn on the Mic a RED light will flash and then go off... this indicates the batteries are good.

Replace batteries if the red light remains constantly on.

Hold microphone close to your mouth and speak clearly.

Playing music with a summing lead

PH: 1300 014 923 W: avproductsonline.com.au E: info@avproductsonline.com