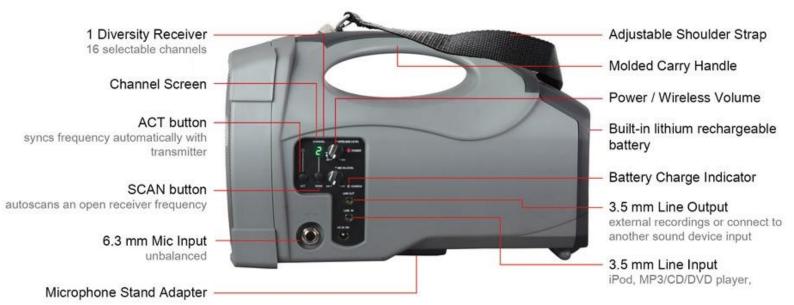

Rechargeable lithium battery for improved reliability, longer life, reduce weight and higher performance. Choose from either handheld transmitter microphone or belt pack transmitter with headset microphc option.

Lightweight, robust and battery operated, it can be hand carried, shoulder strapped or mounted on a microphone stand and ideal for addressing small crowds or as voice reinforcement for a teacher in louc classroom environments.

Ideal applications include:

- School classrooms
- Places of worship
- Presentations, seminars and meetings
- Day-care activities; playground duty
- Indoor/outdoor gatherings
- Tour guides & Paging
- Fire fighters, law enforcement, search & rescue
- Street performers
- Factory or company tours

Mipro MA202B



### **PORTABLE PA -** SMALL

#### Mipro MA101



#### Mipro MA202











## AVPRODUCTS ADJUSTING MICROPHONE ONLINE VOLUMES **VOLUMES**



### AVPRODUCTS ONLINE YOUR HAND HELD MIC





Remove the two AA batteries and replace with two GOOD quality batteries





When you turn on the Mic a RED light will flash and then go off... this indicates the batteries are good.

Replace batteries if the red light remains constantly on.

Hold microphone close to your mouth and speak clearly.





Playing music with a summing lead



PH: 1300 014 923 W: avproductsonline.com.au E: info@avproductsonline.com



<u>Charging your</u> <u>Mipro Portable PA</u>





# **Meet the Family**



## FOR FURTHER ADVICE ON YOUR MIPRO PORTABLE PA SYSTEM...

## PLEASE CALL US ON 1300 014 923