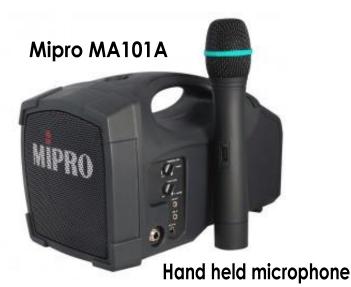

#### Mipro MA101

### **PORTABLE PA -** SMALL

Belt Pack Transmitter & Head worn microphone

Rechargeable lithium battery for improved reliability, longer life, reduce weight and higher performance. Choose from either handheld transmitter microphone or belt pack transmitter with headset microphc option.