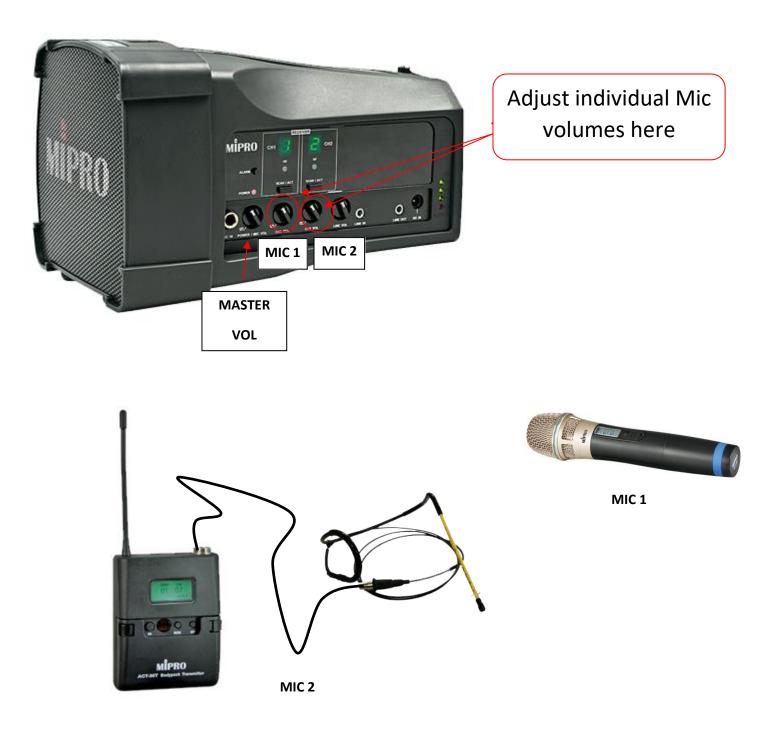

performance. Choose from either handheld transmitter microphone or belt pack transmitter with headset microphc option.

Lightweight, robust and battery operated, it can be hand carried, shoulder strapped or mounted on a microphone stand and ideal for addressing small crowds or as voice reinforcement for a teacher in louc classroom environments.

Ideal applications include:

- School classrooms
- Places of worship
- Presentations, seminars and meetings
- Day-care activities; playground duty
- Indoor/outdoor gatherings
- Tour guides & Paging
- Fire fighters, law enforcement, search & rescue
- Street performers
- Factory or company tours

Mipro MA202B



### **PORTABLE PA -** SMALL

#### Mipro MA101



#### Mipro MA202











## AVPRODUCTS ADJUSTING MICROPHONE ONLINE VOLUMES **VOLUMES**



### AVPRODUCTS ONLINE YOUR HAND HELD MIC





Remove the two AA batteries and replace with two GOOD quality batteries





When you turn on the Mic a RED light will flash and then go off... this indicates the batteries are good.

Replace batteries if the red light remains constantly on.

Hold microphone close to your mouth and speak clearly.





Playing music with a summing lead



PH: 1300 014 923 W: avproductsonline.com.au E: info@avproductsonline.com



<u>Charging your</u> <u>Mipro Portable PA</u>





# **Meet the Family**



## FOR FURTHER ADVICE ON YOUR MIPRO PORTABLE PA SYSTEM...

## PLEASE CALL US ON 1300 014 923