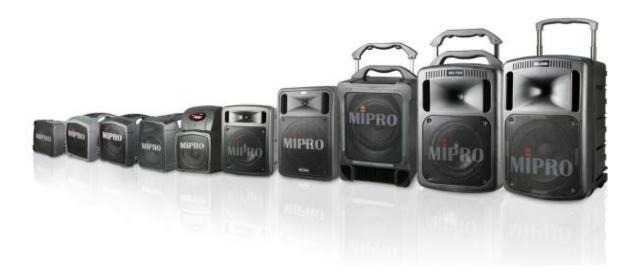

Paging
- Fire fighters, law enforcement, search & rescue
- Street performers
- Factory or company tours

Mipro MA202B



### **PORTABLE PA -** SMALL

#### Mipro MA101



#### Mipro MA202











## AVPRODUCTS ADJUSTING MICROPHONE ONLINE VOLUMES **VOLUMES**



### AVPRODUCTS ONLINE YOUR HAND HELD MIC





Remove the two AA batteries and replace with two GOOD quality batteries





When you turn on the Mic a RED light will flash and then go off... this indicates the batteries are good.

Replace batteries if the red light remains constantly on.

Hold microphone close to your mouth and speak clearly.





Playing music with a summing lead



PH: 1300 014 923 W: avproductsonline.com.au E: info@avproductsonline.com



<u>Charging your</u> <u>Mipro Portable PA</u>





# **Meet the Family**



## FOR FURTHER ADVICE ON YOUR MIPRO PORTABLE PA SYSTEM...

## PLEASE CALL US ON 1300 014 923