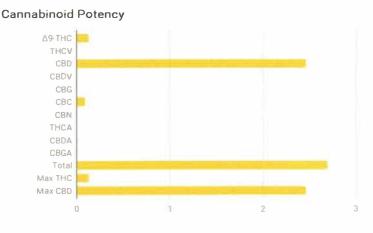

**CN: Cannabinoid Profile & Potency** 

The client sample was analyzed for plant-based cannabinoids by Convergence Chromatography (CC). The collected data was compared to data collected for certified reference standards at known concentrations.

| ID           | Weight 🗓 | Concentration (mg/ea) |
|--------------|----------|-----------------------|
| A9-THC       | 0.13 %   | 1.32 mg/ea            |
| THCV         | ND       | ND                    |
| CBD          | 2.47 %   | 24.67 mg/ea           |
| CBDV         | ND       | ND                    |
| CBG          | ND       | ND                    |
| CBC          | 0.09 %   | 0.92 mg/ea            |
| CBN          | ND       | ND                    |
| THCA         | ND       | ND                    |
| CBDA         | ND       | ND                    |
| CBGA         | ND       | ND                    |
| Total        |          |                       |
| Cannabinoids | 2.69 %   | 26.91 mg/ea           |
| Max THC      | 0.13 %   | 1.32 mg/ea            |
| Max CBD      | 2.47 %   | 24.67 mg/ea           |

Max THC (and Max CBD) are calculated values for total cannabinoids after heating, assuming complete decarboxylation of the acid to the neutral form. It is calculated based on the weight loss of the acid group during decarboxylation: Max THC = (0.877 x THCA) + THC. ND = None detected above the limits of detection (LLD).