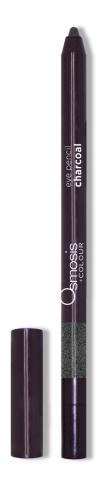

# Eye Pencil

This rich, creamy formula glides on smooth, accentuating the eyes with a bold color that stays all day. Its adjustable height and built-in sharpener lets you customize your liner look to fit your style and maintain long-lasting efficacy.

#### **KEY BENEFITS:**

- Creamy rich application
- Long-lasting colors
- Smudge-proof
- Multi-functional component

#### **KEY INGREDIENTS:**

- Jojoba Seed Oil
- Microcrystalline Wax

- Vitamin E
- Titanium Dioxide

## PRO TIP:

Apply liner inside the rim of the eyes (the "water line"), to make the lash line look thicker. This also serves as an efficient liner application for those with very little eyelid space.