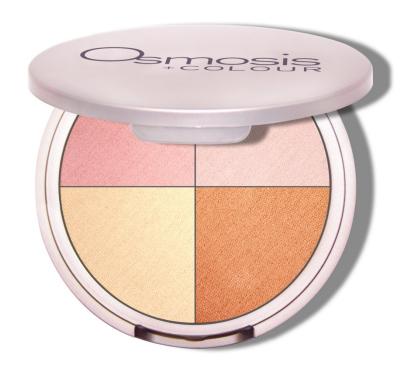

# Highlighting Quad

Illuminate your complexion with four shimmering shades that highlight your best features and deliver an enchanting glow.

#### **KEY BENEFITS:**

- · Amplifies skin's radiance
- Buildable luminescent pigments
- Can be used to enhance glow on the eyes