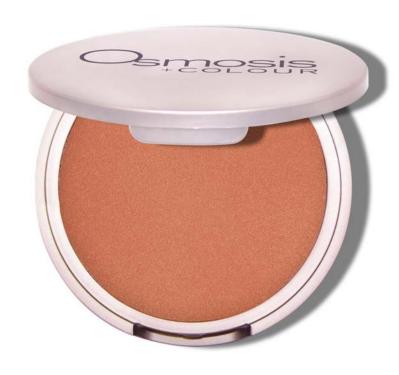

# South Beach Bronzer

Keep a sun-kissed glow year-round with our luminous South Beach Bronzer. Goji berry and green tea leaf extract offer nourishing benefits while golden, summery tones add warmth and life to your look.

#### **KEY BENEFITS:**

- Sun-kissed glow
- · Defines the face
- Creates a subtle contour