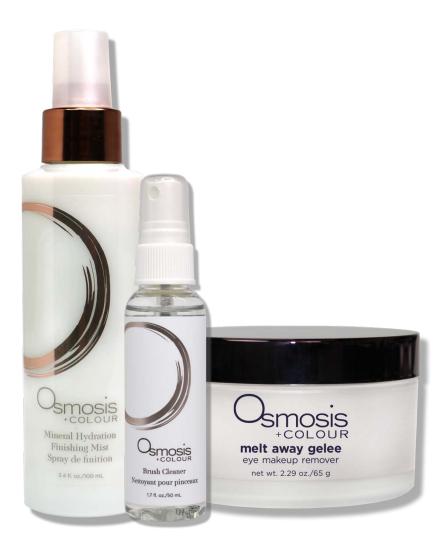

# Brush Cleaner

This conveniently sized bottle helps you clean and condition your brushes to keep them in tiptop shape between full washes. Keep one in your beauty bag for on-the-go spritzes or at your makeup counter for accessible sanitization.

# Melt Away Gelee

Tough on makeup, gentle on skin, this powerful gelee dissolves away your makeup from the day without irritation. Watch even the most stubborn waterproof formulas melt away with one swipe while promoting healthy, hydrated skin.

# Mineral Hydration Mist

Energize your skin to bring out the best in your makeup's performance with our Mineral Hydration Mist. Use as a setting spray after makeup application or spritz throughout the day for a refreshing pick-me-up!