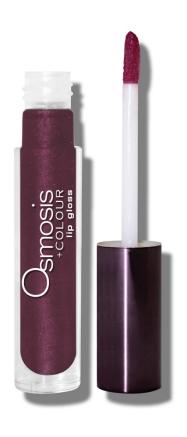

# Lip Gloss

Top off your lip look to add some shine or use alone for a sheer splash of color, this non-sticky gloss soaks your lips in moisture with a subtle scent of strawberry and grapefruit.

#### **KEY BENEFITS:**

- Transparent-to-rich colors
- Hydrating
- Long lasting

### KEY INGREDIENTS:

- Grapefruit/Strawberry Flavor
- · Goji Berry Blend

- Sunflower Seed Oil
- Vitamin E

### PRO TIP:

Dab with a bit of our Water Colors to enhance shimmer on your lip gloss. Mix and match glosses to enhance shades for a larger collection of colors.