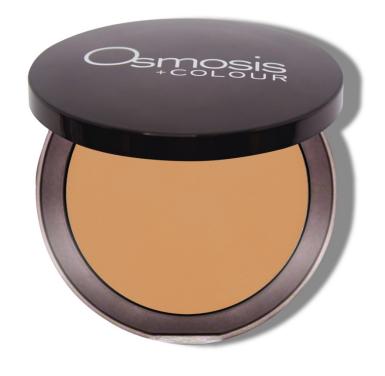

# Pressed Base

Protect and perfect with this mineral base designed to deliver seamless, buildable coverage while offering natural sun protection.

#### **KEY BENEFITS:**

- Natural broad-spectrum UV protection
- Pore minimizing, seamless semi-matte finish
- Will not accentuate fine lines or wrinkles.

#### **KEY INGREDIENTS:**

- Zinc Oxide
- Zinc Stearate
- · Goji Berry Blend

- Titanium Dioxide
- Green Tea Leaf Extract
- Vitamin E

### PRO TIP:

natural

medium

Gently press minerals into skin to enhance coverage. For flawless coverage with complete UV protection, apply a full coat of the mineral pressed base foundation over your face, neck and décolletage.