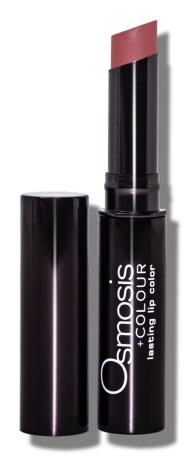

# Long Wear Lipstick

Perfect your pout with rich pigment and nourishing hydration for a kissable finish. Curated with vitamin E, antioxidants, and a collagen-stimulating peptide, this luxurious formula promotes a smooth, velvety appearance to last all day.

#### **KEY BENEFITS:**

- Creamy satin finish
- Long lasting
- Creamy texture

### **KEY INGREDIENTS:**

- Safflower Seed Oil
- Tea Seed Oil
- Vitamin E

- Rich pigments
- Soft and natural lip stain effect

- · Goii Berry Blend
- Green Tea Extract

### PRO TIP:

Blot with a tissue and re-apply for a longer lasting application. Lipstick can be paired with Lip Pencils, Lip Gloss or Lip Glaze to enhance shade diversity, mix and match to create your favorite combinations!