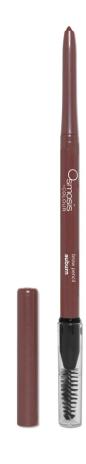

# Brow Pencil

Crafted with a slim, retractable tip and a built-in spoolie, this pencil is ideal for shaping, blending, and precisely filling in the brows for a natural, yet refined look.

#### **KEY BENEFITS:**

- Slim, retractable tip
- Ideal for shaping, blending, and filling brows

- Natural look
- Built-in spoolie for easy styling

#### **KEY INGREDIENTS:**

- Beeswax
- Vitamin E
- Rice Powder

# PRO TIP:

After filling in with color, line the brows with concealer to clean up any stray strokes and create a defined look that frames the face.