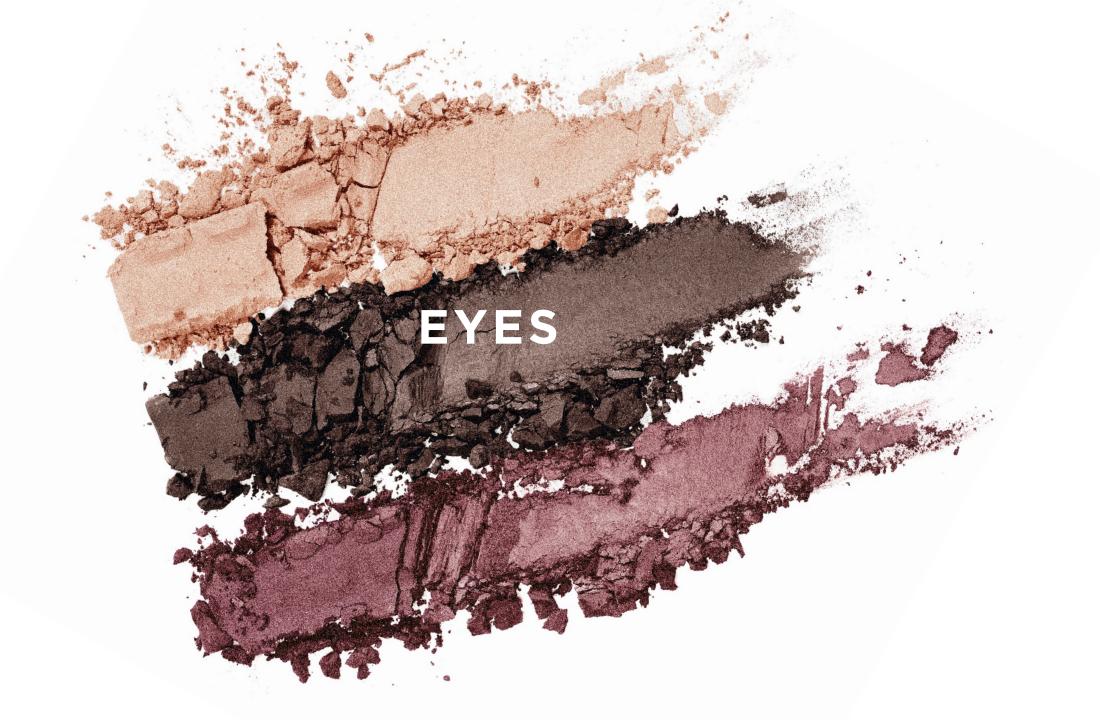

# Eye Shadow Duos

Accentuate the eyes with a dynamic duo containing two complementary shades to effortlessly create a neutral, yet dimensional look with a satiny, matte finish.

#### **KEY BENEFITS:**

- Matte finish
- Natural look
- Customize your look

#### **KEY INGREDIENTS:**

- Jojoba Seed Oil
- Zinc Oxide

- Vitamin E
- · Goji Berry Blend

### PRO TIP:

Using an angle brush, apply the darker shade as a liner on the upper and lower lash line and smudge to create a chic, grungy look.

# Eye Shadow Trios

Create a look that's uniquely you with a wide variety of richly-pigmented shades. Finely milled minerals and a nourishing formula promote unmatched performance and a healthy complexion with the versatility to take your look from day to night.

#### **KEY BENEFITS:**

- Rich, all-day color
- · Easy to blend

#### KEY INGREDIENTS:

- Zinc Oxide
- · Goji Berry Blend
- Green Tea Leaf Extract

- Buildable for day-to-night transitions
- Adds a soft glimmer to eyes
- Moringa Seed Oil
- Vitamin E
- Titanium Dioxide

### PRO TIP:

Add definition with a darker shade at the outer corner of the eyes. This lifts the eyes, makes the lashes look longer at the end and also can be added to enhance a day look to evening.