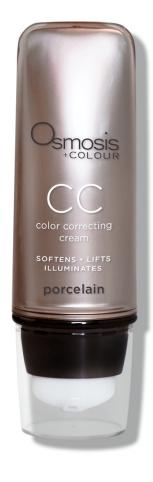

# CC Cream

This lightweight CC Cream flaunts our exclusive True Tone Technology and Light Lifting Effects to most accurately color-match and enhance your natural skin tone while bringing out your brightest authentic glow.

#### **KEY BENEFITS:**

- Color Correcting with Light Lifting Effect
- True tone technology

Anti-inflammatory and anti-bacterial benefits

#### **KEY INGREDIENTS:**

- Kaolin
- Titanium Dioxide
- Lichen Extract

## PRO TIP:

Try using a color slightly darker than your natural skin tone to fake a natural looking tan. Top with a touch of pressed or loose base to provide more coverage and extra sun protection.