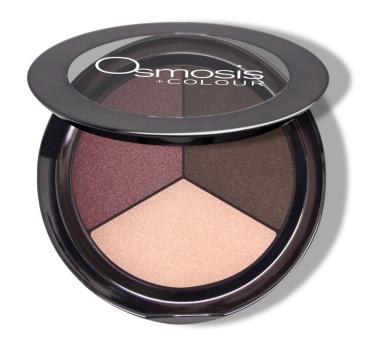

# Eye Shadow Trios

Create a look that's uniquely you with a wide variety of richly-pigmented shades. Finely milled minerals and a nourishing formula promote unmatched performance and a healthy complexion with the versatility to take your look from day to night.

#### **KEY BENEFITS:**

- Rich, all-day color
- · Easy to blend

#### KEY INGREDIENTS:

- Zinc Oxide
- · Goji Berry Blend
- Green Tea Leaf Extract

- Buildable for day-to-night transitions
- Adds a soft glimmer to eyes
- Moringa Seed Oil
- Vitamin E
- Titanium Dioxide

### PRO TIP:

Add definition with a darker shade at the outer corner of the eyes. This lifts the eyes, makes the lashes look longer at the end and also can be added to enhance a day look to evening.