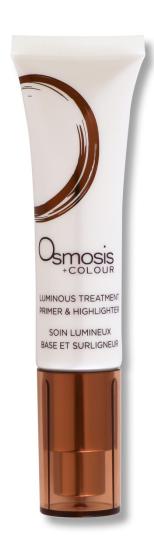

# Luminous Treatment Primer & Highlighter

Luminous Treatment Primer amplifies your skin's hydration level, while it creates a radiant candlelight glow. It can be used under makeup, over makeup as a subtle highlight, or on bare skin for instant healthy luminosity.

#### **KEY BENEFITS:**

- Creates a luminous glow, under or over makeup
- Hydrates and protects skin (anti-oxidant)
- Can be used as a highlighter anywhere on face or body

#### **KEY INGREDIENTS:**

- Sodium Hyaluronate
- Pseudoalteromonas Ferment Extract
- Niacinamide
- Micrococcus Lysate

#### PRO TIP:

Heavy full coverage matte makeup is out, but don't throw it away. Mix together equal parts full coverage foundation, moisturizer and Luminous Treatment Primer for a fresh luminous sheer foundation - perfect for weekend brunch!