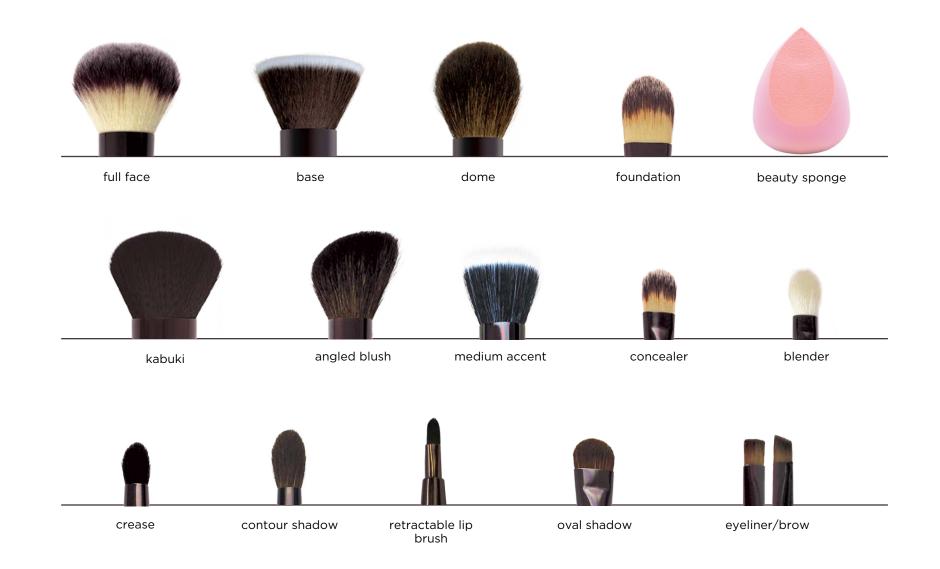

ch to create your favorite combinations!

ACCESSORIES + BRUSHES





# Brush Cleaner

This conveniently sized bottle helps you clean and condition your brushes to keep them in tiptop shape between full washes. Keep one in your beauty bag for on-the-go spritzes or at your makeup counter for accessible sanitization.

# Melt Away Gelee

Tough on makeup, gentle on skin, this powerful gelee dissolves away your makeup from the day without irritation. Watch even the most stubborn waterproof formulas melt away with one swipe while promoting healthy, hydrated skin.

# Mineral Hydration Mist

Energize your skin to bring out the best in your makeup's performance with our Mineral Hydration Mist. Use as a setting spray after makeup application or spritz throughout the day for a refreshing pick-me-up!





# THANK YOU

osmosisbeauty.com

877.777.2305

info@osmosisbeauty.com