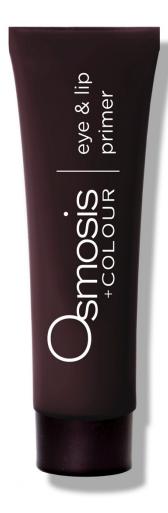

# Eye & Lip Primer

Create the perfect canvas for your eye and lip color with this multi-use primer formulated with skin-brightening and line-smoothing botanicals to treat the skin and enhance the performance of your makeup.

#### **KEY BENEFITS:**

- Velvety treatment primer
- For use on under- eyes and lips
- Wrinkle-smoothing and brightening

#### **KEY INGREDIENTS:**

- Gotu Kola
- American Ginseng

- Green Purslane
- Titanium Dioxide

### PRO TIP:

Quick pick-me-up from work to evening transition: apply a small amount under eyes and blend out to blur lines and even texture for a brighter, refreshed look.