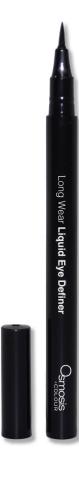

# Liquid Eye Definer

This no-mess liquid liner features a felt tip for effortless use, precision application, and all-day wear.

#### **KEY BENEFITS:**

- Defining felt tip
- Smudge-proof
- Rich black color

#### **KEY INGREDIENTS:**

- Natural Iron Oxides
- Grapefruit Seed Extract
- Glycerin

### PRO TIP:

Apply directly to the lash line using this felt-tip liner. Use after applying false lashes to hide the band of the lash or press between lashes to create the illusion of a fuller lash line.