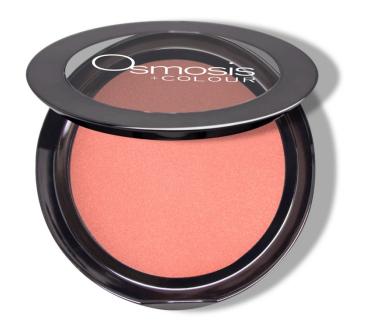

# Blush

Add life to your look with a splash of color or rock a more subtle shade with sultry matte nudes. This versatile mineral blush is formulated with moringa seed oil, goji berry, and green tea extract, feeding the skin with nourishment for thriving complexion.

#### **KEY BENEFITS:**

- Light radiance or matte finish
- Natural to vibrant shades
- · Long wear cheek color

#### KEY INGREDIENTS:

- Green Tea Leaf Extract
- Moringa Fruit Oil
- · Goji Berry Blend

- Vitamin E
- Zinc Stearate

### PRO TIP:

Use bronzer first and then add a splash of color with blush on the apples of the cheeks. Apply blush on the cheeks only where you naturally would flush with color.