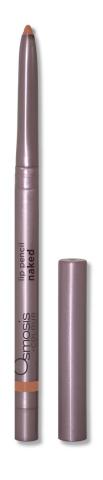

# Lip Pencil

Perfect your lip look with fine-tip, creamy pencils that promote effortless definition and precision. With adjustable height and a built-in sharpener, you can customize your look like a pro!

#### **KEY BENEFITS:**

- Long lasting
- Smooth application

- Matte lip color when filled in
- Define or fill lips in naturally

#### **KEY INGREDIENTS:**

- Cotton Seed Oil
- Iron Oxides

- Jojoba Seed Oil
- Vitamin E

## PRO TIP:

The lip liners can be used all over the lips for a matte lip color or as a great all-over base for any of our lip glosses, glazes or intensives.