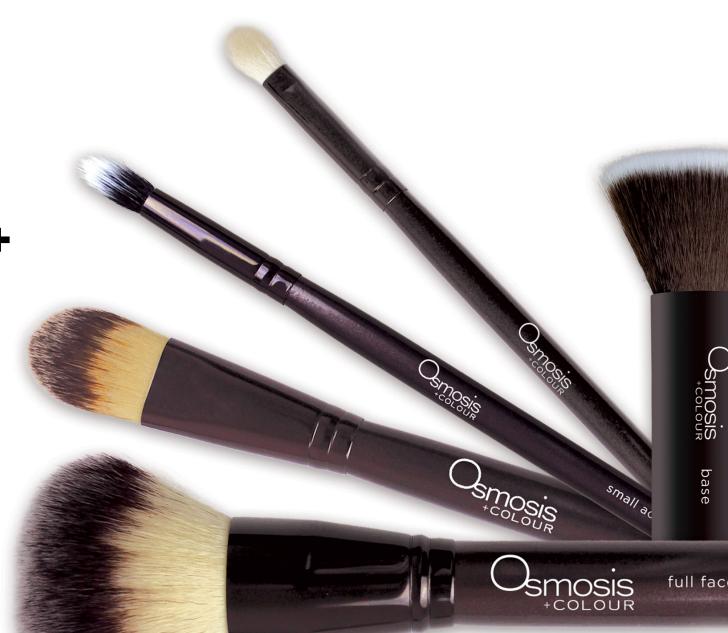

s or intensives.



























# Long Wear Lipstick

Perfect your pout with rich pigment and nourishing hydration for a kissable finish. Curated with vitamin E, antioxidants, and a collagen-stimulating peptide, this luxurious formula promotes a smooth, velvety appearance to last all day.

#### **KEY BENEFITS:**

- Creamy satin finish
- Long lasting
- Creamy texture

### **KEY INGREDIENTS:**

- Safflower Seed Oil
- Tea Seed Oil
- Vitamin E

- Rich pigments
- Soft and natural lip stain effect

- · Goii Berry Blend
- Green Tea Extract

### PRO TIP:

Blot with a tissue and re-apply for a longer lasting application. Lipstick can be paired with Lip Pencils, Lip Gloss or Lip Glaze to enhance shade diversity, mix and match to create your favorite combinations!

ACCESSORIES + BRUSHES





# Brush Cleaner

This conveniently sized bottle helps you clean and condition your brushes to keep them in tiptop shape between full washes. Keep one in your beauty bag for on-the-go spritzes or at your makeup counter for accessible sanitization.

# Melt Away Gelee

Tough on makeup, gentle on skin, this powerful gelee dissolves away your makeup from the day without irritation. Watch even the most stubborn waterproof formulas melt away with one swipe while promoting healthy, hydrated skin.

# Mineral Hydration Mist

Energize your skin to bring out the best in your makeup's performance with our Mineral Hydration Mist. Use as a setting spray after makeup application or spritz throughout the day for a refreshing pick-me-up!





# THANK YOU

osmosisbeauty.com

877.777.2305

info@osmosisbea