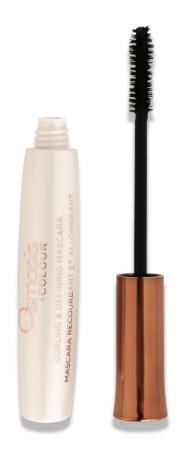

# Curling & Defining Mascara

A lash-pampering, clump-free formula that resists water and smudges. Apply one coat for depth and definition, or multiple coats to channel your inner-glamazon. The hourglass-shaped applicator ensures a smooth, even application, wrapping each individual lash with rich nourishing color - no matter how many coats.

#### **KEY BENEFITS:**

- Lifts, separates, and thickens lashes
- Nourishes lashes to encourage growth
- Water-resistant and smudge-resistant

#### KEY INGREDIENTS:

- Swertia Japonica Extract
- Lycium Chinense Fruit Extract
- Caprylic/Capric Triglyceride

## PRO TIP:

Most people use liquid eye liner to disguise a false eyelash band or any excess glue, but liner formulas are often too thin to cover well. Try using mascara on an angled brush (like the Osmosis Eye Liner/Brow brush) for better coverage.