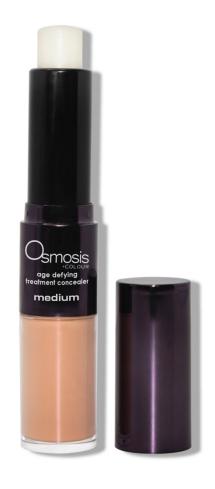

# Age-Defying Treatment Concealer

This innovative duo flaunts both a richly-pigmented concealer as well as a nourishing moisture stick for seamless application and thorough coverage.

#### **KEY BENEFITS:**

- Highly pigmented, camouflaging
- Diffuses and conceals dark circles or spots

Hydrating moisture balm