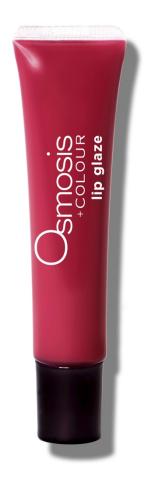

# Lip Glaze

Pucker up with this pout-enhancing Lip Glaze formulated to nourish, hydrate, and gently plump the lips promoting a fuller appearance and a hint of color and shine.

### **KEY BENEFITS:**

- · Delicate hint of color
- Glossy shine
- Enhanced with pepper extracts for a gentle plumping effect

#### **KEY INGREDIENTS:**

- Sunflower Seed Oil
- Olive Fruit Oil
- Goji Berry Seed Oil

- Capsicum Frutescens Fruit Extract
- Vitamin E

## PRO TIP:

Use as a top-coat for long-wear matte formulas to provide moisture and shine with a natural plumping effect.