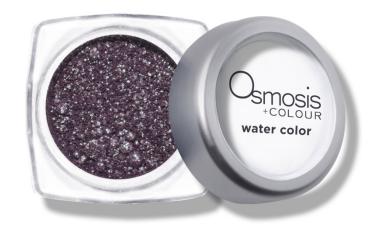

# Water Colors

Get creative with your makeup as these whimsical water colors effortlessly blend into the skin without creasing, resulting in a smooth, radiant glimmer that adds an alluring touch of magic to any look!

#### **KEY BENEFITS:**

- High sheen
- Will not crease
- Can be used as eye shadow or liner

#### KEY INGREDIENTS:

- Mica
- Honeysuckle Flower Extract
- Green Tea Leaf Extract

- Moringa Seed Oil
- Titanium Dioxide

### PRO TIP:

These versatile shadows can be used for more than just a shimmering shadow! Apply to the temples and cheekbones as a highlighter; or apply on top of your favorite matte lip shade to add a fun, metallic glow.