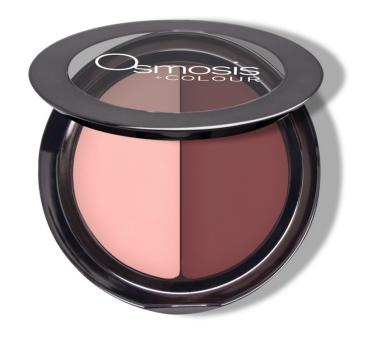

# Eye Shadow Duos

Accentuate the eyes with a dynamic duo containing two complementary shades to effortlessly create a neutral, yet dimensional look with a satiny, matte finish.

#### **KEY BENEFITS:**

- Matte finish
- Natural look
- Customize your look

#### **KEY INGREDIENTS:**

- Jojoba Seed Oil
- Zinc Oxide

- Vitamin E
- · Goji Berry Blend

### PRO TIP:

Using an angle brush, apply the darker shade as a liner on the upper and lower lash line and smudge to create a chic, grungy look.