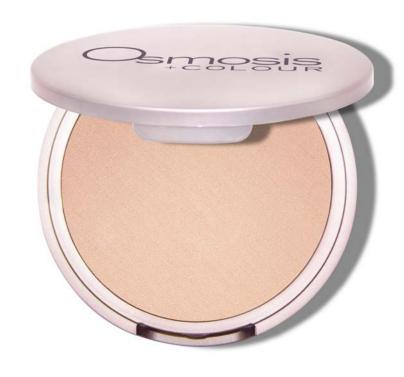

# Pressed Base

Protect and perfect with this mineral base designed to deliver seamless, buildable coverage while offering natural sun protection.

#### **KEY BENEFITS:**

- Natural broad-spectrum UV protection
- Pore minimizing, seamless semi-matte finish
- Will not accentuate fine lines or wrinkles.

#### **KEY INGREDIENTS:**

- Zinc Oxide
- Zinc Stearate
- · Goji Berry Blend

- Titanium Dioxide
- Green Tea Leaf Extract
- Vitamin E

### PRO TIP:

natural

medium

Gently press minerals into skin to enhance coverage. For flawless coverage with complete UV protection, apply a full coat of the mineral pressed base foundation over your face, neck and décolletage.