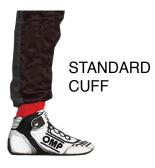

## CUSTOMER INFORMATION

| CUSTOMER NAME                         |                                 |                  |
|---------------------------------------|---------------------------------|------------------|
| ADDRESS                               |                                 |                  |
| PHONE                                 |                                 |                  |
| EMAIL                                 |                                 |                  |
| SUIT MO                               | DEL                             |                  |
| SUIT STYLE                            |                                 |                  |
|                                       |                                 |                  |
| LEG TYPE (SEE DIAGRAM O STANDARD CUFF | N PAGE 2)  BOOT CUFF / NASCAR ( | CUFF             |
| POCKETS  INSIDE                       | IF YES:                         | -T RIGHT BOTH    |
| FOOT STIRRUPS  YES                    | □ NO                            |                  |
| ARM RESTRAINTS  YES                   | □ NO                            |                  |
| ADDED BELT (FOR ONE ART               | AND ONE EVO X ONLY)             | DRIVER NAME FLAG |
| DRIVER NAME                           | FLAG NAT                        | IONALITY         |
| COLOURS (PANTONE CODE                 | 5)                              |                  |
|                                       |                                 |                  |