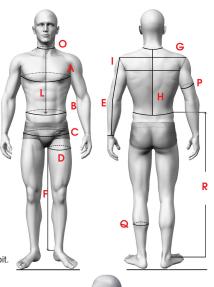

**HEIGHT:** 

| <b>A</b><br>CHEST     | cm | <b>B</b><br>WAISTLINE | cm | C<br>HIPS              | cm |
|-----------------------|----|-----------------------|----|------------------------|----|
| <b>D</b><br>THIGH     | cm | <b>E</b><br>ARM       | cm | <b>F</b> INSIDE<br>LEG | cm |
| <b>G</b><br>SHOULDERS | cm | H BACK (length)       | cm | BACK (width)           | cm |
| L FRONT<br>DROP       | cm | M<br>CROTCH           | cm | N CROTCH<br>+ BACK     | cm |
| O<br>NECK             | cm | P<br>BICEPS           | cm | <b>Q</b><br>CALF       | cm |
| <b>R</b> LOWER        |    |                       |    |                        |    |

## A - CHEST

Measure the circumference under the arms (largest point). Arms along the body.

Kg

-----

**B-WAISTLINE** 

Waistline circumference (belly button level).

C - HIPS

Pelvis circumference (to be taken at the largest point of the buttocks).

D - THIGH

Thigh circumference (5 cm from the groin).

E-ARM

Measurements to be taken from the shoulder point to the wrist.

F - INSIDE LEG

Internal part of the leg, from the groin to the malleolus.

**G-SHOULDERS** 

Measurements to be taken from the left shoulder point to the right shoulder point.

H - BACK (LENGTH)

Measurements to be taken from the base of the neck to the waistline.

Measurements to be taken from one underarm to the other. Do not enter in the armpit.

L - FRONT DROP

M - CROTCH

Measurements to be taken from the rear neck base to the front waist point (belly button level).

O - NECK

Neck circumference.

P - BICEPS

Biceps circumference.

Measurements to be taken from the base of neck to belly button. Measurements to be taken forn the front waist point to the rear waist point (belly button level). N - CROTCH + BACK Q - CALF Calf circumference. Measurements to be taken from the waistline to the ankle.