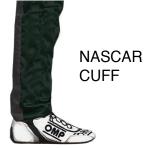

## CUSTOMER INFORMATION

| CUSTOMER NAME                         |                                 |                  |
|---------------------------------------|---------------------------------|------------------|
| ADDRESS                               |                                 |                  |
| PHONE                                 |                                 |                  |
| EMAIL                                 |                                 |                  |
| SUIT MO                               | DEL                             |                  |
| SUIT STYLE                            |                                 |                  |
|                                       |                                 |                  |
| LEG TYPE (SEE DIAGRAM O STANDARD CUFF | N PAGE 2)  BOOT CUFF / NASCAR ( | CUFF             |
| POCKETS  INSIDE                       | IF YES:                         | -T RIGHT BOTH    |
| FOOT STIRRUPS  YES                    | □ NO                            |                  |
| ARM RESTRAINTS  YES                   | □ NO                            |                  |
| ADDED BELT (FOR ONE ART               | AND ONE EVO X ONLY)             | DRIVER NAME FLAG |
| DRIVER NAME                           | FLAG NAT                        | IONALITY         |
| COLOURS (PANTONE CODE                 | 5)                              |                  |
|                                       |                                 |                  |