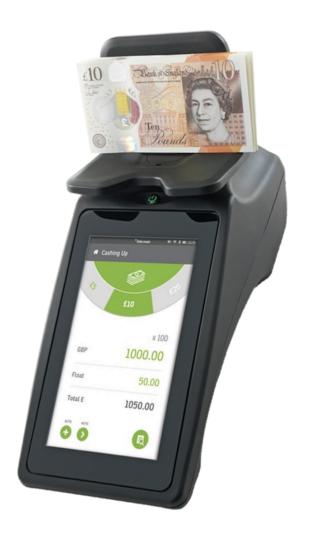

## **Tellermate Touch**

The Tellermate Touch is the most versatile, connective cash counting device available today. This flexibility means that Touch can integrate with almost any cash management solution that your business might require.

## **Main Specifications**

| Display:                        | Full graphic LCD                                      |
|---------------------------------|-------------------------------------------------------|
|                                 | 7" Touchscreen high                                   |
|                                 | definition glass display                              |
|                                 | Screen Resolution 800 x 480 pixels                    |
|                                 | 10 finger capacitive touch screen                     |
|                                 | LED Backlight                                         |
| Performance<br>Characteristics: | Quad-core 64-bit ARM Cortex A53<br>clocked at 1.2 GHz |
| Power:                          | 9V DC 2A                                              |
| Network<br>Connections:         | 10/100 Mbps                                           |
|                                 | Ethernet                                              |
|                                 | 802.11n Wireless LAN                                  |
|                                 | Bluetooth 4.0                                         |
|                                 | USB B                                                 |
| Weight:                         | 1.8kg, excl. optional battery                         |
| Coating:                        | Biomaster® antimicrobial surface protection           |