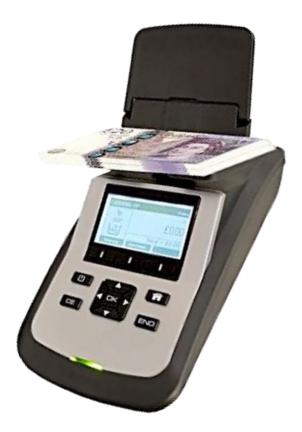

### **Intelligent Case Counting**

The Tellermate T-ix 2000 accurately counts a cash drawer in under a minute, reducing errors and giving you more time to focus on profit producing tasks, especially in the retail, food service and grocery sectors.

#### Counts in less than 60 seconds.

The Tellermate T-ix 2000 can quickly and accurately count a drawer of coins, notes and coupons saving you valuable time. When combined with a Tellermate printer, you can print reports for even greater accountability. The T-ix 2000 helps you prepare more efficient bank deposits with a feature that alerts users to errors in bands, ensuring that deposits are correct the first time, while providing an instant view of daily cash takings.

#### **Main Specifications**

| Dimensions: | 291 x 152 x 166mm            |
|-------------|------------------------------|
| Weight:     | 0.98kg                       |
| Capacity:   | 2kg                          |
| Display:    | Full, graphic LCD, 77 x 41mm |