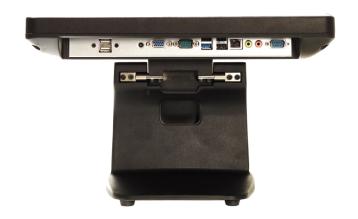

**6x USB Ports** 

The TG1900 all-in-one multi point touchscreen system features a 15 inch screen and a durable metal chassis, meaning it is a tough solution for small work spaces.

Compatible with Barcode Scanners, Receipt Printers and Inkjet/Laser Printers.