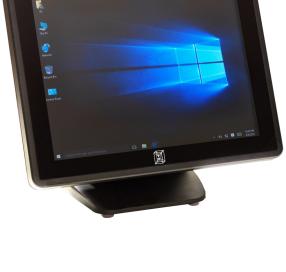

#### **Product Features**

15 inch touch screen (10 point multi touch)

**Microsoft Windows 10 Pro** 

Intel Celeron J1900 (Quad Core 2.0 GHz)

4Gb DDR3 Memory

120Gb SSD Drive

Water Resistant IP62

Tilting Stand