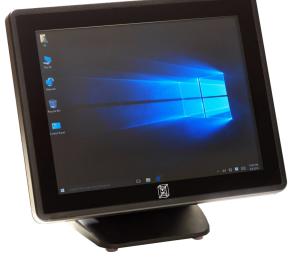

### All-in-one 15 inch Desktop PC

#### **Product Features**

15 inch touch screen (10 point multi touch)

**Microsoft Windows 10 Pro** 

Intel Celeron J1900 (Quad Core 2.0 GHz)

4Gb DDR3 Memory

120Gb SSD Drive

Water Resistant IP62

Tilting Stand