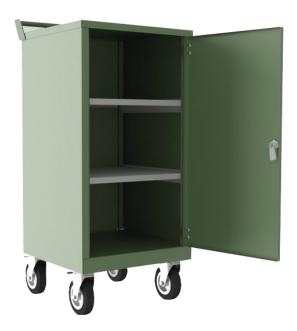

## **Product Features**

**Fully Customise to bespoke** 

Standard flat top cabinet, add a clip or a top accessory tray

Choose any colour from the RAL colour chart

Added optional dividers

**Improved Wheels** 

Help reduce noise and improve comfort

Keeping your cash safe as it moves through your business is easily achievable with the customisable Security Cart by TG Systems. Whether you are transporting cash or high value stock, it can be safely secured inside a welded steel constructed unit, ensuring that the risk of unauthorised removal from site is greatly reduced.

## **Product Specification**

440mm x 470mm x 970mm **Dimensions:** 

TG Systems UK Biggleswade, Beds, **SG18 8QB** 

01462 834400 sales@tg-systems.co.uk