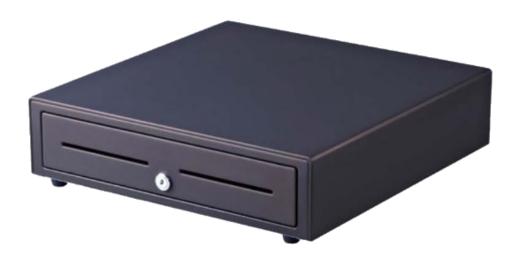

## EC 410 Cash Drawer

## **Main Specifications**

| Dimensions (1): | 100mm x 410mm x 415mm   |
|-----------------|-------------------------|
| Dimensions (2): | 4inch x 16inch x 16inch |
| Weight:         | 6.8kg (15lbs)           |
| Colour:         | Beige or Black          |

## **Features**

| Rugged steel construction                           |  |
|-----------------------------------------------------|--|
| Design life of 1 million cycles                     |  |
| Electronically or manually operated                 |  |
| Interface for all 12v or 24v printers and terminals |  |