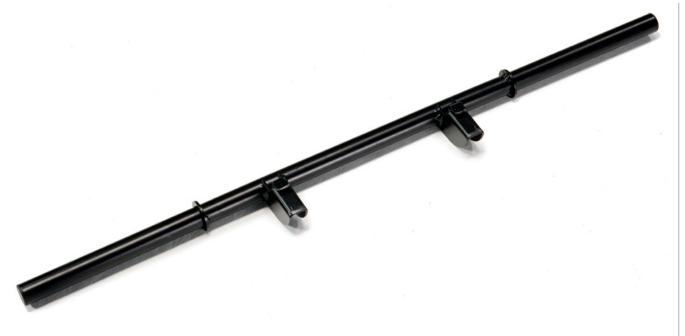

## **WEIGHT BAR**

PARTS: Weight Bar



## ATTACHMENT INSTRUCTIONS

**STEP 1.** Position the Weight Bar across the rails over the top of the glideboard. **STEP 2.** Align the Weight Bar brackets into the hooks at the top of the glideboard and slide the Weight Bar into place. **STEP 3.** Make sure the Weight Bar hooks are correctly and completely secure before adding plate weights.

(Use caution when adding weight plates. Only perform exercise when weights are equally loaded on each side.) **HINT:** Load weights evenly on each side and securely stabilize the bar while loading weights.







## **ACCESSORY IN USE**