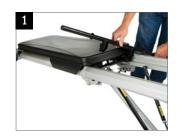

## ATTACHMENT INSTRUCTIONS

**STEP 1.** Position the Weight Bar across the rails over the top of the glideboard. **STEP 2.** Align the Weight Bar brackets into the hooks at the top of the glideboard and slide the Weight Bar into place. **STEP 3.** Make sure the Weight Bar hooks are correctly and completely secure before adding plate weights.