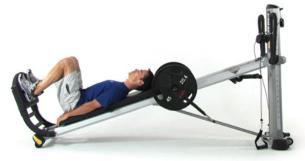

## **WEIGHT BAR**

PARTS: Weight Bar



## ATTACHMENT INSTRUCTIONS

**STEP 1.** Position the Weight Bar across the rails over the top of the glideboard. **STEP 2.** Align the Weight Bar brackets into the hooks at the top of the glideboard and slide the Weight Bar into place. **STEP 3.** Make sure the Weight Bar hooks are correctly and completely secure before adding plate weights.

(Use caution when adding weight plates. Only perform exercise when weights are equally loaded on each side.) **HINT:** Load weights evenly on each side and securely stabilize the bar while loading weights.







## **ACCESSORY IN USE**