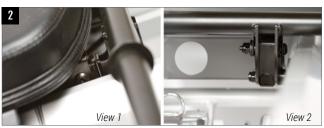

## ATTACHMENT INSTRUCTIONS

**STEP 1.** Position the Weight Bar across the rails over the top of the glideboard. **STEP 2.** Align the Weight Bar brackets into the hooks at the top of the glideboard and slide the Weight Bar into place. **STEP 3.** Make sure the Weight Bar hooks are correctly and completely secure before adding plate weights.

(Use caution when adding weight plates. Only perform exercise when weights are equally loaded on each side.) **HINT:** Load weights evenly on each side and securely stabilize the bar while loading weights.