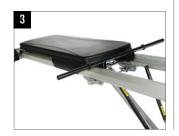

## **WEIGHT BAR**

PARTS: Weight Bar



## ATTACHMENT INSTRUCTIONS

**STEP 1.** Position the Weight Bar across the rails over the top of the glideboard. **STEP 2.** Align the Weight Bar brackets into the hooks at the top of the glideboard and slide the Weight Bar into place. **STEP 3.** Make sure the Weight Bar hooks are correctly and completely secure before adding plate weights.

(Use caution when adding weight plates. Only perform exercise when weights are equally loaded on each side.) **HINT:** Load weights evenly on each side and securely stabilize the bar while loading weights.







## **ACCESSORY IN USE**