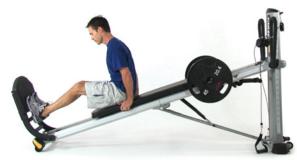

## **WEIGHT BAR**

PARTS: Weight Bar



## ATTACHMENT INSTRUCTIONS

**STEP 1.** Position the Weight Bar across the rails over the top of the glideboard. **STEP 2.** Align the Weight Bar brackets into the hooks at the top of the glideboard and slide the Weight Bar into place. **STEP 3.** Make sure the Weight Bar hooks are correctly and completely secure before adding plate weights.

(Use caution when adding weight plates. Only perform exercise when weights are equally loaded on each side.) **HINT:** Load weights evenly on each side and securely stabilize the bar while loading weights.







## **ACCESSORY IN USE**