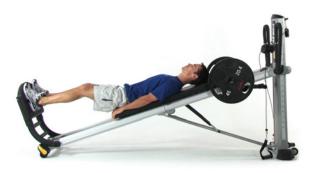

## **WEIGHT BAR**

PARTS: Weight Bar



## ATTACHMENT INSTRUCTIONS

**STEP 1.** Position the Weight Bar across the rails over the top of the glideboard. **STEP 2.** Align the Weight Bar brackets into the hooks at the top of the glideboard and slide the Weight Bar into place. **STEP 3.** Make sure the Weight Bar hooks are correctly and completely secure before adding plate weights.

(Use caution when adding weight plates. Only perform exercise when weights are equally loaded on each side.) **HINT:** Load weights evenly on each side and securely stabilize the bar while loading weights.







## **ACCESSORY IN USE**